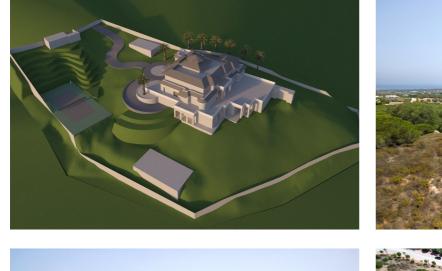

## Costa del Sol, Sotogrande Alto

Idyllic Residential Plot in San Roque, Near Sotogrande - Perfect for a Sea-View Family Home

Discover the perfect opportunity to build your dream family home on this expansive residential plot located in San Roque, just a stone's throw away from the prestigious Sotogrande. Spanning an impressive 2788 m2, this plot offers ample space to create a stunning residence with breathtaking sea views.

Set amidst a picturesque setting, this plot provides an idyllic canvas to design a home that perfectly suits your lifestyle. Imagine waking up to panoramic vistas of the sparkling sea every morning, and relishing in the tranquility and beauty that this location has to offer.

With such a generous land area, you have the freedom to create a spacious and comfortable home that meets the needs of your entire family. Whether you envision a contemporary architectural masterpiece or a charming Mediterranean-style villa, the possibilities are endless.