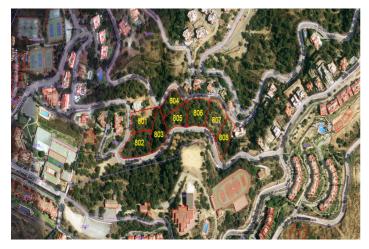

#### Plot 806 La Mairena.

This is a very large plot of land with building permission for a villa of 532m2 plus basement, garage and pool. There is plenty of scope for a large garden landscaped to your choice. As the plot is ready to build on, as soon as you choose your individual size and type of house, this could be the home of your dreams within one year. Using your own builders and your own taste in materials, this will also be a fun and enjoyable project.

Due to the plots of land being highly popular, we are in a privileged position of having only a few remaining and also with full licence to build on, immediately you choose the type of villa you prefer.