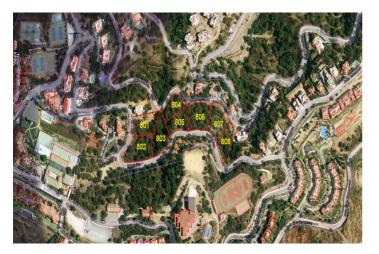

## Costa del Sol, La Mairena

Plot 808 La Mairena.

This is a very large plot of land with building permission for a villa of 421m2 plus basement, garage and pool. There is plenty of scope for a large garden landscaped to your choice. As the plot is ready to build on, as soon as you choose your individual size and type of house, this could be the home of your dreams within one year. Using your own builders and your own taste in materials, this will also be a fun and enjoyable project.

Due to the plots of land being highly popular, we are in a privileged position of having only a few remaining and also with full licence to build on, immediately you choose the type of villa you prefer.