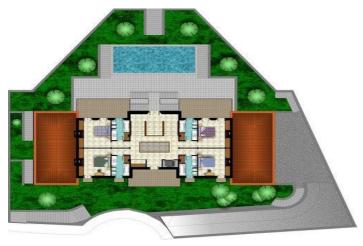

## Residential Plot for sale in El Rosario, Marbella

222,000€

Reference: R2444063 Plot Size: 1,385m<sup>2</sup>

## Costa del Sol, El Rosario

Plot of 1000m2 allowed to build 400m2 due to a building ratio of 33%. The green area belongs to the community and is not part of the plot. Adjacent to green area. With sea views. BASIC DATA OF THE PLOT: • Surface area: 1,385 m<sup>2</sup> • Facade: 40.21 m • Access from the street: Descending • Type: Urban • Slope: Moderate • Building ratio: