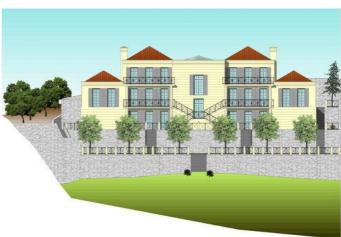

## Residential Plot for sale in El Rosario, Marbella

222,000€

Reference: R2444063 Plot Size: 1,385m<sup>2</sup>

## Costa del Sol, El Rosario

Plot of 1000m2 allowed to build 400m2 due to a building ratio of 33%. The green area belongs to the community and is not part of the plot. Adjacent to green area. With sea views. BASIC DATA OF THE PLOT: • Surface area: 1,385 m<sup>2</sup> • Facade: 40.21 m • Access from the street: Descending • Type: Urban • Slope: Moderate • Building ratio: