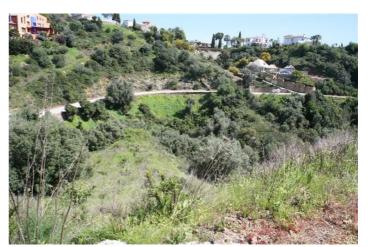

## Costa del Sol, El Rosario

Plot of 1000m2 allowed to build 400m2 due to a building ratio of 33%. The green area belongs to the community and is not part of the plot. Adjacent to green area. With sea views. BASIC DATA OF THE PLOT: • Surface area: 1,385 m<sup>2</sup> • Facade: 40.21 m • Access from the street: Descending • Type: Urban • Slope: Moderate • Building ratio:

SERVICES AND EQUIPMENT AT THE PLOT: • Water • Electricity • Telephone • Mobile phone coverage • Sewerage • Sanitation • Public lighting • Sidewalks LAND, ORIENTATION, AND NOISE LAND • Soil composition: Granitic • Vegetation: Shrubs with some trees • Distance to electricity cable: Less than 0.5 km • Type of facade fencing: None • Type of back fencing: None • Type of right side fencing: None • Type of left side fencing: None • Predicable and/or passing servitudes: None VIEWS AND ORIENTATION • Direct sunlight hours at the plot: All day • Scope of the view: Horizon • Quality of the view: Impeccable • Sea views: Yes • Natural park views: No NOISE • Noise level in the urbanization: No noise • Type of sound: