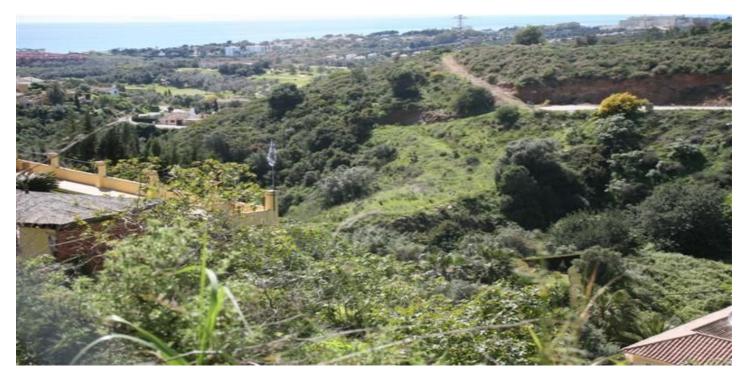

## Costa del Sol, El Rosario

Plot of 1000m2 allowed to build 400m2 due to a building ratio of 33%. The green area belongs to the community and is not part of the plot. Adjacent to green area. With sea views. BASIC DATA OF THE PLOT: • Surface area: 1,385 m<sup>2</sup> • Facade: 40.21 m • Access from the street: Descending • Type: Urban • Slope: Moderate • Building ratio:

SERVICES AND EQUIPMENT AT THE PLOT: • Water • Electricity • Telephone • Mobile phone coverage • Sewerage • Sanitation • Public lighting • Sidewalks LAND, ORIENTATION, AND NOISE LAND • Soil composition: Granitic • Vegetation: Shrubs with some trees • Distance to electricity cable: Less than 0.5 km • Type of facade fencing: None • Type of back fencing: None • Type of right side fencing: None • Type of left side fencing: None • Predicable and/or passing servitudes: None VIEWS AND ORIENTATION • Direct sunlight hours at the plot: All day • Scope of the view: Horizon • Quality of the view: Impeccable • Sea views: Yes • Natural park views: No NOISE • Noise level in the urbanization: No noise • Type of sound: