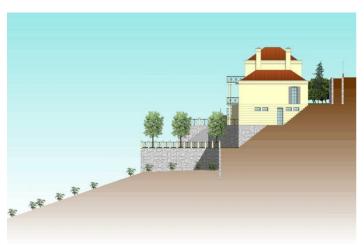

## Costa del Sol, El Rosario

Plot of 1000m2 allowed to build 400m2 due to a building ratio of 33%. The green area belongs to the community and is not part of the plot. Adjacent to green area. With sea views. BASIC DATA OF THE PLOT: • Surface area: 1,385 m<sup>2</sup> • Facade: 40.21 m • Access from the street: Descending • Type: Urban • Slope: Moderate • Building ratio:

SERVICES AND EQUIPMENT AT THE PLOT: • Water • Electricity • Telephone • Mobile phone coverage • Sewerage • Sanitation • Public lighting • Sidewalks LAND, ORIENTATION, AND NOISE LAND • Soil composition: Granitic • Vegetation: Shrubs with some trees • Distance to electricity cable: Less than 0.5 km • Type of facade fencing: None • Type of back fencing: None • Type of right side fencing: None • Type of left side fencing: None • Predicable and/or passing servitudes: None VIEWS AND ORIENTATION • Direct sunlight hours at the plot: All day • Scope of the view: Horizon • Quality of the view: Impeccable • Sea views: Yes • Natural park views: No NOISE • Noise level in the urbanization: No noise • Type of sound: