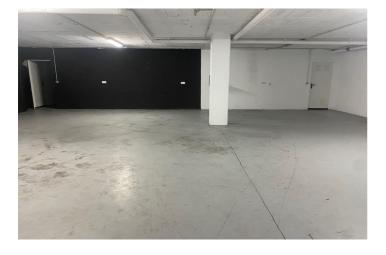

## Costa del Sol, Puerto Banús

Commercial permises of 504sqm in Centro Puerta de Banus, next to BMW /Porsche garage, Shell petrol station and Alzambra, with fantastic visibility from the road. Spread over two floors, with the ground floor at street level and a basement featuring a toilet/shower room. The high ceiling of 4.5 meters allows for the addition of a mezzanine if desired. Recently refurbished as an architect's office, the property boasts a modern appearance with a predominantly glass frontal facade. The property is rented out until 2027 and therefore offers a 5% garantied rental return for another 4 years. Sold with 2 parking spaces in the underground garage.