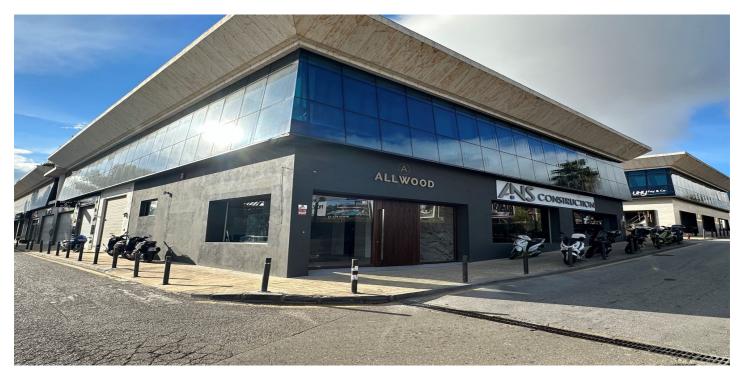

## Other for sale in Puerto Banús, Marbella

1,500,000 €

Reference: R132516 Bathrooms: 1 Build Size: 504m<sup>2</sup>

## Costa del Sol, Puerto Banús

Commercial permises of 504sqm in Centro Puerta de Banus, next to BMW /Porsche garage, Shell petrol station and Alzambra, with fantastic visibility from the road. Spread over two floors, with the ground floor at street level and a basement featuring a toilet/shower room. The high ceiling of 4.5 meters allows for the addition of a mezzanine if desired. Recently refurbished as an architect's office, the property boasts a modern appearance with a predominantly glass frontal facade. The property is rented out until 2027 and therefore offers a 5% garantied rental return for another 4 years. Sold with 2 parking spaces in the underground garage.