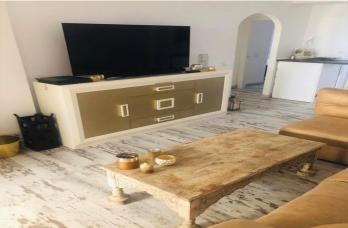

## Costa del Sol, Calahonda

BEAUTIFUL GROUND FLOOR APARTMENT IN NICE URBANIZATION IN CALAHONDA

This beautiful apartment consists of 2 double bedrooms (one of them with fireplace and leads to the garden). The bathroom, completely renovated. Living room, with bed sofa, custom furniture and a fireplace. Fully fitted open kitchen, recently renovated, with high quality appliances. Air conditioning. Nice covered terrace, with nice furniture, barbecue and jacuzzi. In great location, only 5 min walk to the sea. Private parking.