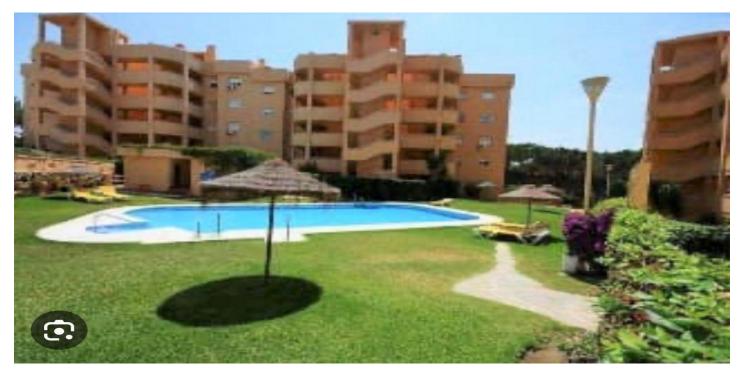

Community pool surrounded by beautiful well maintained gardens.

Quiet urbanization.

Mijas Costa is the stretch of coastline that lies in between the boundaries of Fuengirola and Marbella. Most of this stretch of land has been urbanised and includes the resorts of El Faro, El Chaperral, La Cala de Mijas, Riviera del Sol, Calahonda and Sitio de Calahonda. Sitio de Calahonda is the largest urbanisation on this part of the costa and Calahonda beach is the largest beach in the Mijas municipality covering 4.5km of coastline. The coastal bus service links all of these resorts and within Mijas Costa there are 12 golf courses. On its border with Fuengirola lies the Miramar shopping centre and the water park