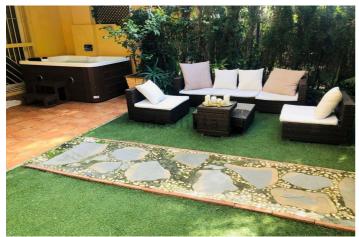

## Costa del Sol, Calahonda

BEAUTIFUL GROUND FLOOR APARTMENT IN NICE URBANIZATION IN CALAHONDA

This beautiful apartment consists of 2 double bedrooms (one of them with fireplace and leads to the garden). The bathroom, completely renovated. Living room, with bed sofa, custom furniture and a fireplace. Fully fitted open kitchen, recently renovated, with high quality appliances. Air conditioning. Nice covered terrace, with nice furniture, barbecue and jacuzzi. In great location, only 5 min walk to the sea. Private parking.