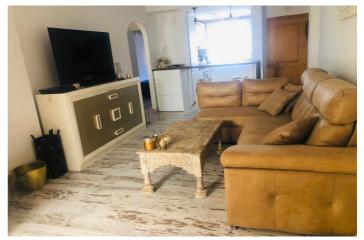

## Costa del Sol, Calahonda

BEAUTIFUL GROUND FLOOR APARTMENT IN NICE URBANIZATION IN CALAHONDA

This beautiful apartment consists of 2 double bedrooms (one of them with fireplace and leads to the garden). The bathroom, completely renovated. Living room, with bed sofa, custom furniture and a fireplace. Fully fitted open kitchen, recently renovated, with high quality appliances. Air conditioning. Nice covered terrace, with nice furniture, barbecue and jacuzzi. In great location, only 5 min walk to the sea. Private parking.