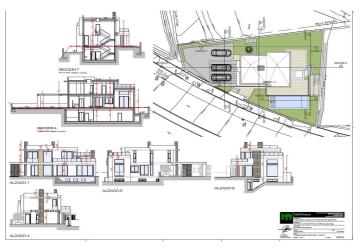

The plot is available with a building license, providing flexibility for buyers interested in customizing their own home for €798,000. Alternatively, for those seeking a hassle-free option, the property is offered as a turn-key investment with a complete villa project priced at €1,895,000. This turnkey option includes a beautifully designed villa with high-end finishes and a layout tailored to maximize both functionality and aesthetics, making it perfect for those looking to enjoy a luxurious Mediterranean lifestyle without the planning complexities.