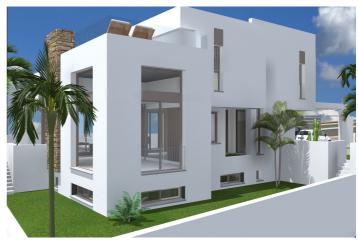

## Costa del Sol, Fuengirola

This exceptional 536m<sup>2</sup> residential plot is located within the prestigious Higueron Resort in Fuengirola, a highly sought-after area known for its luxurious amenities, stunning views, and exclusive community atmosphere. This prime location offers an ideal setting for a modern villa, with 40% of the plot available for construction, allowing for a spacious and elegantly designed home with ample outdoor space.

The plot is available with a building license, providing flexibility for buyers interested in customizing their own home for €798,000. Alternatively, for those seeking a hassle-free option, the property is offered as a turn-key investment with a complete villa project priced at €1,895,000. This turnkey option includes a beautifully designed villa with high-end finishes and a layout tailored to maximize both functionality and aesthetics, making it perfect for those looking to enjoy a luxurious Mediterranean lifestyle without the planning complexities.