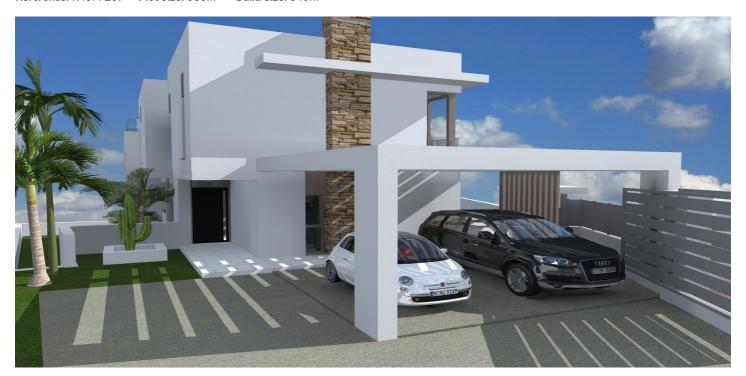

## Costa del Sol, Fuengirola

This exceptional 536m<sup>2</sup> residential plot is located within the prestigious Higueron Resort in Fuengirola, a highly sought-after area known for its luxurious amenities, stunning views, and exclusive community atmosphere. This prime location offers an ideal setting for a modern villa, with 40% of the plot available for construction, allowing for a spacious and elegantly designed home with ample outdoor space.

The plot is available with a building license, providing flexibility for buyers interested in customizing their own home for €798,000. Alternatively, for those seeking a hassle-free option, the property is offered as a turn-key investment with a complete villa project priced at €1,895,000. This turnkey option includes a beautifully designed villa with high-end finishes and a layout tailored to maximize both functionality and aesthetics, making it perfect for those looking to enjoy a luxurious Mediterranean lifestyle without the planning complexities.