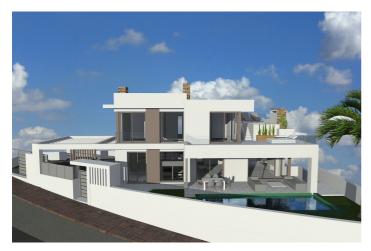

## Costa del Sol, Fuengirola

This exceptional 536m<sup>2</sup> residential plot is located within the prestigious Higueron Resort in Fuengirola, a highly sought-after area known for its luxurious amenities, stunning views, and exclusive community atmosphere. This prime location offers an ideal setting for a modern villa, with 40% of the plot available for construction, allowing for a spacious and elegantly designed home with ample outdoor space.

The plot is available with a building license, providing flexibility for buyers interested in customizing their own home for €798,000. Alternatively, for those seeking a hassle-free option, the property is offered as a turn-key investment with a complete villa project priced at €1,895,000. This turnkey option includes a beautifully designed villa with high-end finishes and a layout tailored to maximize both functionality and aesthetics, making it perfect for those looking to enjoy a luxurious Mediterranean lifestyle without the planning complexities.