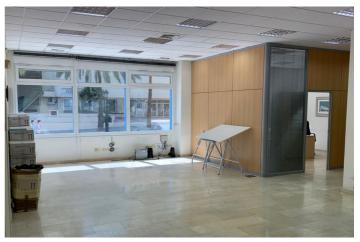

A versatile and functional space:

Spacious and flexible: The open-plan layout allows you to design a custom space to suit your business needs, optimizing every corner.

Fully equipped: Kitchenette, two bathrooms, security system, access control, concierge, heating/air conditioning, technical flooring, false ceiling, double-glazed windows, and emergency system.