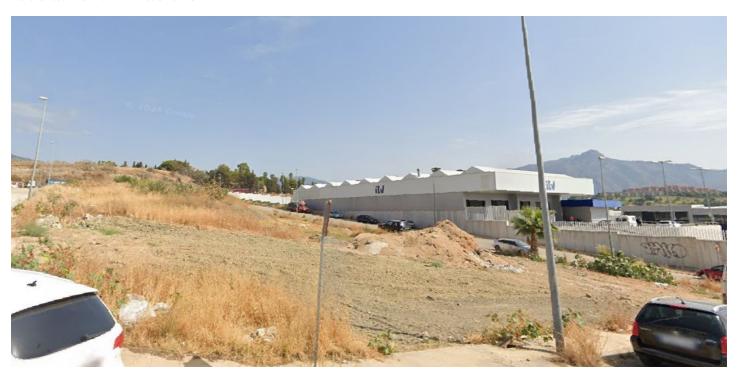

The San Pedro de Alcántara Industrial Park is located between the Mediterranean Highway (A-7) and the Mediterranean Highway (AP-7), with respective exits less than two kilometers away. It is a polygon with easy access and very close to the urban center. It is a rectangular plot located in Block Four of Sector URP-SP-4, "San Pedro Alcántara Industrial Estate". With a surface area of 732 square meters. Use: industrial, Typology: Ind-2. Buildability: 1,445 m2/m2