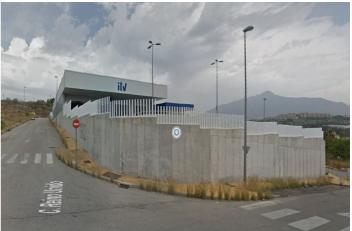

The San Pedro de Alcántara Industrial Park is located between the Mediterranean Highway (A-7) and the Mediterranean Highway (AP-7), with respective exits less than two kilometers away. It is a polygon with easy access and very close to the urban center. It is a rectangular plot located in Block Four of Sector URP-SP-4, "San Pedro Alcántara Industrial Estate". With a surface area of 732 square meters. Use: industrial, Typology: Ind-2. Buildability: 1,445 m2/m2