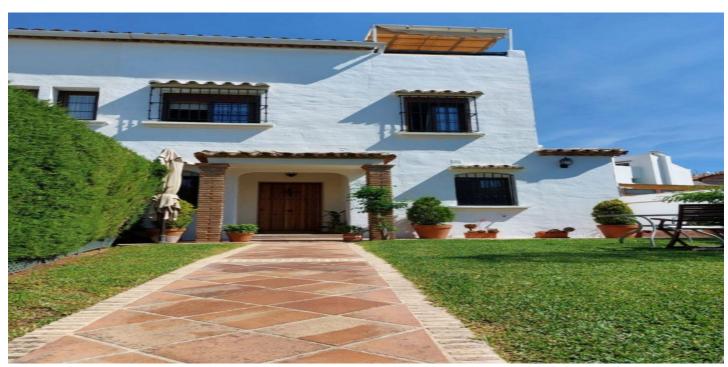

## Semi-Detached House for sale in Marbella, Marbella

**Reference:** R4076965 **Bedrooms:** 5 **Bathrooms:** 4 **Plot Size:** 145m<sup>2</sup> **Build Size:** 220m<sup>2</sup> **Terrace:** 50m<sup>2</sup>

## Costa del Sol, Marbella

Semi-Detached House, Marbella, Costa del Sol. walking to old town 5 Bedrooms, 4 Bathrooms, Built 220 m<sup>2</sup>, Terrace 50 m<sup>2</sup>, Garden/Plot 145 m<sup>2</sup>.

Setting : Close To Schools, Urbanisation.
Orientation : South.
Condition : Excellent.
Pool : Communal.
Climate Control : Air Conditioning, Hot A/C, Cold A/C, Fireplace.
Views : Garden.
Features : Covered Terrace, Fitted Wardrobes, Near Transport, Private Terrace, Satellite TV, WiFi, Ensuite Bathroom, Marble Flooring.
Furniture : Fully Furnished, Optional.
Kitchen : Fully Fitted.
Garden : Communal, Private.
Security : Gated Complex.
Category : Resale.