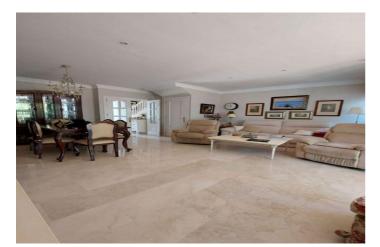

## Costa del Sol, Marbella

Semi-Detached House, Marbella, Costa del Sol. walking to old town 5 Bedrooms, 4 Bathrooms, Built 220 m<sup>2</sup>, Terrace 50 m<sup>2</sup>, Garden/Plot 145 m<sup>2</sup>.

Setting : Close To Schools, Urbanisation.
Orientation : South.
Condition : Excellent.
Pool : Communal.
Climate Control : Air Conditioning, Hot A/C, Cold A/C, Fireplace.
Views : Garden.
Features : Covered Terrace, Fitted Wardrobes, Near Transport, Private Terrace, Satellite TV, WiFi, Ensuite Bathroom, Marble Flooring.
Furniture : Fully Furnished, Optional.
Kitchen : Fully Fitted.
Garden : Communal, Private.
Security : Gated Complex.
Category : Resale.

## **Features:**

Private

| Features         | Orientation      | <b>Climate Control</b> |
|------------------|------------------|------------------------|
| Covered Terrace  | South            | Air Conditioning       |
| Near Transport   |                  | Cold A/C               |
| Private Terrace  |                  | Hot A/C                |
| Satellite TV     |                  | Fireplace              |
| Ensuite Bathroom |                  |                        |
| Marble Flooring  |                  |                        |
| Fitted Wardrobes |                  |                        |
| WiFi             |                  |                        |
| Views            | Setting          | Condition              |
| Garden           | Urbanisation     | Excellent              |
|                  | Close To Schools |                        |
| Pool             | Furniture        | Kitchen                |
| Communal         | Fully Furnished  | Fully Fitted           |
|                  | Optional         |                        |
| Garden           | Security         | Category               |
| Communal         | Gated Complex    | Resale                 |