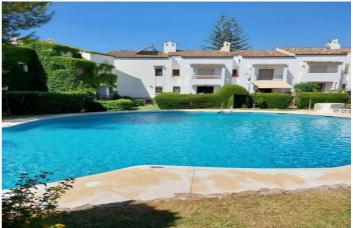

## Costa del Sol, Marbella

Semi-Detached House, Marbella, Costa del Sol. walking to old town 5 Bedrooms, 4 Bathrooms, Built 220 m<sup>2</sup>, Terrace 50 m<sup>2</sup>, Garden/Plot 145 m<sup>2</sup>.

Setting : Close To Schools, Urbanisation.
Orientation : South.
Condition : Excellent.
Pool : Communal.
Climate Control : Air Conditioning, Hot A/C, Cold A/C, Fireplace.
Views : Garden.
Features : Covered Terrace, Fitted Wardrobes, Near Transport, Private Terrace, Satellite TV, WiFi, Ensuite Bathroom, Marble Flooring.
Furniture : Fully Furnished, Optional.
Kitchen : Fully Fitted.
Garden : Communal, Private.
Security : Gated Complex.
Category : Resale.

## **Features:**

Private

| Features         | Orientation      | <b>Climate Control</b> |
|------------------|------------------|------------------------|
| Covered Terrace  | South            | Air Conditioning       |
| Near Transport   |                  | Cold A/C               |
| Private Terrace  |                  | Hot A/C                |
| Satellite TV     |                  | Fireplace              |
| Ensuite Bathroom |                  |                        |
| Marble Flooring  |                  |                        |
| Fitted Wardrobes |                  |                        |
| WiFi             |                  |                        |
| Views            | Setting          | Condition              |
| Garden           | Urbanisation     | Excellent              |
|                  | Close To Schools |                        |
| Pool             | Furniture        | Kitchen                |
| Communal         | Fully Furnished  | Fully Fitted           |
|                  | Optional         |                        |
| Garden           | Security         | Category               |
| Communal         | Gated Complex    | Resale                 |