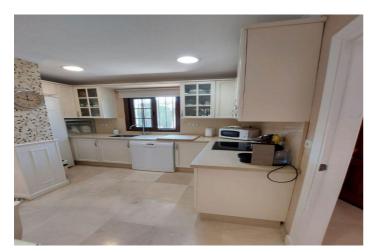

## Costa del Sol, Marbella

Semi-Detached House, Marbella, Costa del Sol. walking to old town 5 Bedrooms, 4 Bathrooms, Built 220 m<sup>2</sup>, Terrace 50 m<sup>2</sup>, Garden/Plot 145 m<sup>2</sup>.

Setting : Close To Schools, Urbanisation.
Orientation : South.
Condition : Excellent.
Pool : Communal.
Climate Control : Air Conditioning, Hot A/C, Cold A/C, Fireplace.
Views : Garden.
Features : Covered Terrace, Fitted Wardrobes, Near Transport, Private Terrace, Satellite TV, WiFi, Ensuite Bathroom, Marble Flooring.
Furniture : Fully Furnished, Optional.
Kitchen : Fully Fitted.
Garden : Communal, Private.
Security : Gated Complex.
Category : Resale.

## **Features:**

Private

| Features         | Orientation      | <b>Climate Control</b> |
|------------------|------------------|------------------------|
| Covered Terrace  | South            | Air Conditioning       |
| Near Transport   |                  | Cold A/C               |
| Private Terrace  |                  | Hot A/C                |
| Satellite TV     |                  | Fireplace              |
| Ensuite Bathroom |                  |                        |
| Marble Flooring  |                  |                        |
| Fitted Wardrobes |                  |                        |
| WiFi             |                  |                        |
| Views            | Setting          | Condition              |
| Garden           | Urbanisation     | Excellent              |
|                  | Close To Schools |                        |
| Pool             | Furniture        | Kitchen                |
| Communal         | Fully Furnished  | Fully Fitted           |
|                  | Optional         |                        |
| Garden           | Security         | Category               |
| Communal         | Gated Complex    | Resale                 |