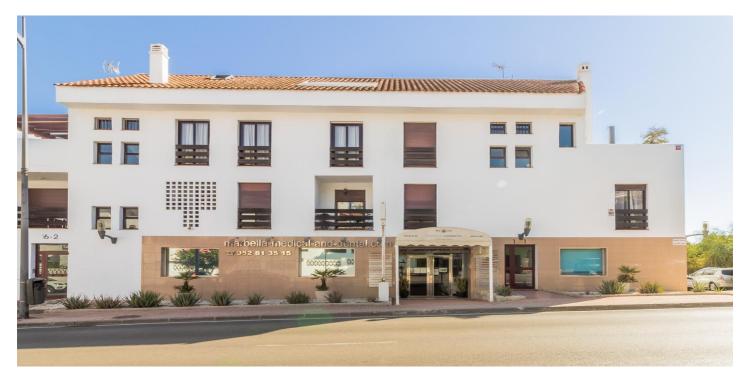

## Costa del Sol, Nueva Andalucía

Unique Opportunity for Commercial Premises in Nueva Andalucia, Marbella

Spacious commercial premises of 273 m² for sale, located at street level in one of the most exclusive and high traffic areas of Marbella. This property is located in the heart of Nueva Andalucía, a busy area that connects to the luxurious golf courses and residential areas of the area.

## Main features:

273 m² of commercial space on the ground floor
Great visibility and exposure due to its street level location
Possibility to redistribute the space according to business needs
Currently in operation as a clinic with various specialities
Large public parking area in the immediate vicinity