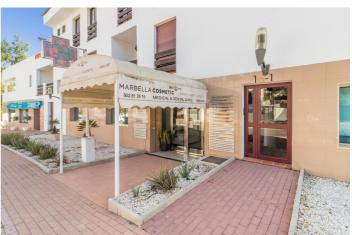

The premises consist of three independent commercial units that have been unified into one open plan ground floor space, offering great flexibility to adapt to any type of business, from shops, offices, to clinics or restaurants.

## Main features:

273 m² of commercial space on the ground floor
Great visibility and exposure due to its street level location
Possibility to redistribute the space according to business needs
Currently in operation as a clinic with various specialities
Large public parking area in the immediate vicinity