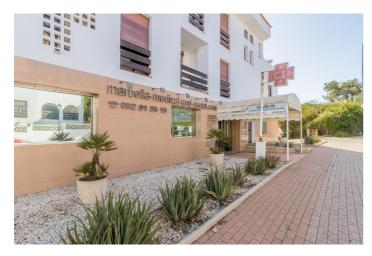

The premises consist of three independent commercial units that have been unified into one open plan ground floor space, offering great flexibility to adapt to any type of business, from shops, offices, to clinics or restaurants.

## Main features:

273 m² of commercial space on the ground floor
Great visibility and exposure due to its street level location
Possibility to redistribute the space according to business needs
Currently in operation as a clinic with various specialities
Large public parking area in the immediate vicinity