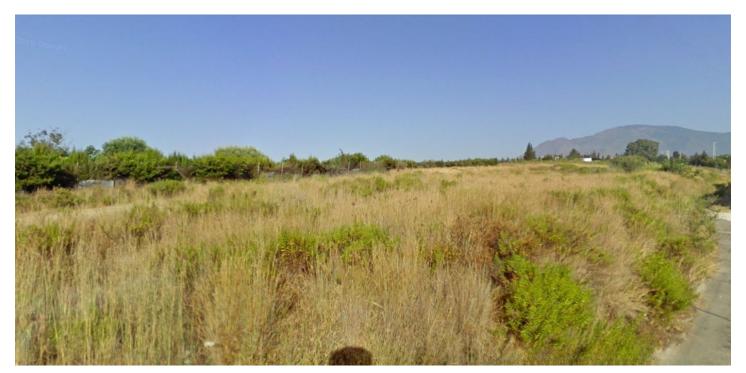

## Land for sale in Estepona, Estepona

2,700,000 €

Reference: R4557880 Plot Size: 9,500m<sup>2</sup>

## Costa del Sol, Estepona

This asset offers an exceptional opportunity for those looking to invest in a prime location within the New Golden Mile area.

The property encompasses a generous 9,500 square meters of land, providing ample space for various development possibilities.

The section closest to the highway offers the potential to construct a 1,415 square meter commercial store, and its direct and clear visibility from the busiest road on the Costa del Sol makes it an ideal location for establishing a thriving business.