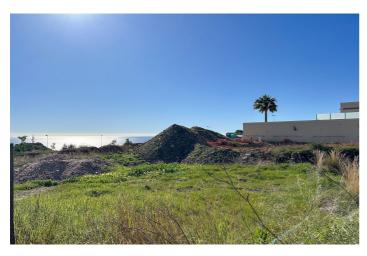

## Residential Plot for sale in Benalmádena, Benalmádena

650,000€

Reference: R4893682 Plot Size: 582m<sup>2</sup> Build Size: 250m<sup>2</sup>

Located in a charming and newer neighborhood, at the very end of a blind street, this plot is in an elevated position that offers exceptional panoramic views.

Next to the plot and in front is a protected area, which offers exceptional view, there never gonna change.