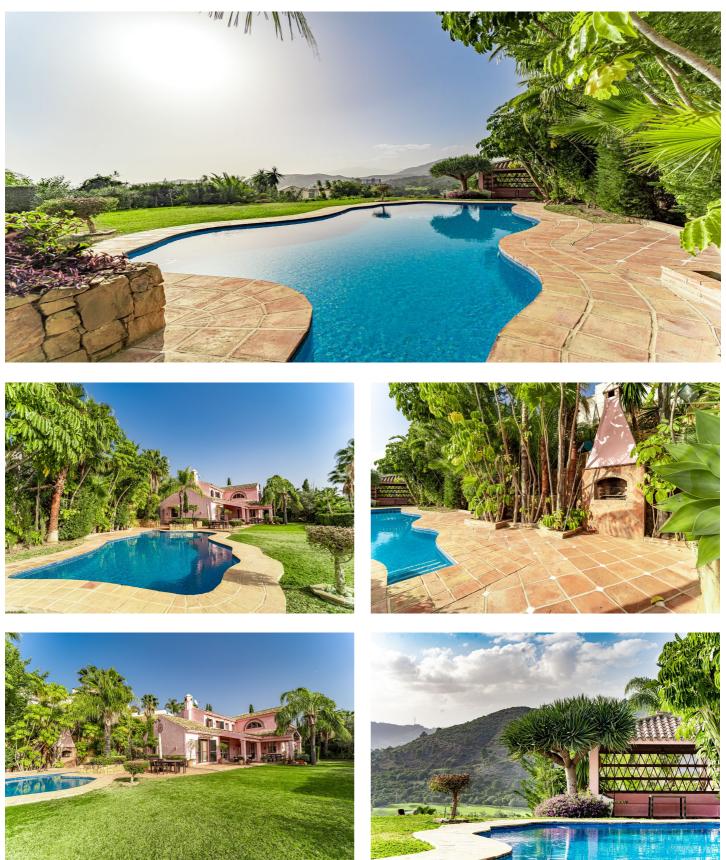

## Costa del Sol, Benahavís

Grandeur and Stunning Andalusian PRIVATE Country House Designed by Renowned Architect Cesar De Leyva

It is a Beautiful Family Home, much loved in a sought after and secure Community Los Almendros, with even Further 799,33 Sqm Buildable Available to Develop Potential Growth Factor.

With its South West Facing Orientation, Micro Climate Garantees 320 days Glorious Sunshine Promoting outside Life Style Benahavis.

Absolutely Stunning , Awesome Golf Course Views Holds your Attention and makes an Impact.

The views are PROTECTED which means Safe Haven Investment on a clear Day you can also see Gibralter, Africa and Sea views and surrounded by Mountains and Green Belt

The Perfect Retreat for those Seeking a Peaceful and Private Escape, with established mature manicured gardens, charming court yard and fountain.

The Mature and totally Private Gardens offers an idyllic Spot to Relax and Enjoy the Beautiful Panoramic Mountains and Golf Views .With High- End Features such as Marble Floors ,Precious Wood finishes and modern Appliances this Villa is a Perfect Choice for Luxury and Style Enthusiasts. Whether you are looking for a second Home a Holiday Retreat or a Full - Time Residence this Villa is the Epitome of Luxury Living.