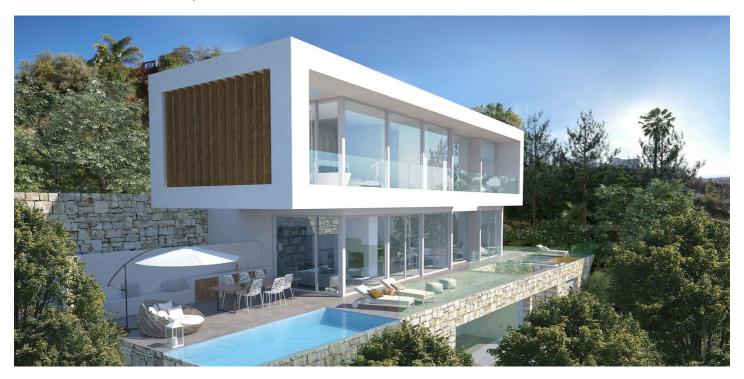

## Costa del Sol, El Rosario

A south-west orientated building plot in East Marbella's gorgeous residential estate known as El Rosario.

The project has been accepted and approved and the Town Hall will publish the license.

The plot has been connected to the municipal sewage system the cost covered by current owner...a pre-requisite for development.

This is an opportunity to develop a luxury home with fabulous views over the Marbella countryside and golf course to the Mediterranean Sea.

This plot has a building coefficient of 0.30 allowing therefore for a luxury home with above-ground build size of up to 323 sqm. Additional space can be made in the basement.

El Rosario is undergoing a mandatory update to connect each home to the mains sewage system, and this plot has the infrastructure in place and already paid for at a cost of 12,000 euro.

El Rosario building plot...Marbella East.

A residential plot to build a villa that will have orientation to the west giving spectacular views to the Marbella las Nieves mountain range and also to the sea.

An opportunity to build a fabulous home within 8 minutes of Marbella Town and within 4 minutes of the beach.