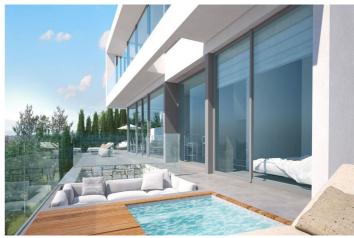

## Residential Plot for sale in El Rosario, Marbella

500,000€

Reference: R4604527 Plot Size: 1,166m<sup>2</sup> Build Size: 323m<sup>2</sup>

## Costa del Sol, El Rosario

A south-west orientated building plot in East Marbella's gorgeous residential estate known as El Rosario.

The project has been accepted and approved and the Town Hall will publish the license.

The plot has been connected to the municipal sewage system the cost covered by current owner...a pre-requisite for development.

This is an opportunity to develop a luxury home with fabulous views over the Marbella countryside and golf course to the Mediterranean Sea.

This plot has a building coefficient of 0.30 allowing therefore for a luxury home with above-ground build size of up to 323 sqm. Additional space can be made in the basement.

El Rosario is undergoing a mandatory update to connect each home to the mains sewage system, and this plot has the infrastructure in place and already paid for at a cost of 12,000 euro.