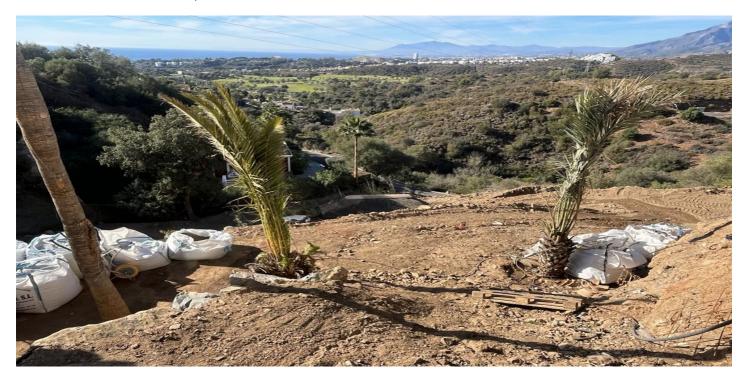

The plot has been connected to the municipal sewage system the cost covered by current owner...a pre-requisite for development.

The plot is clean and ready for it's new owner to design their dream home.

This plot has great potential to build a large home of 446 sqm with additional basement allowing for a superb luxury residence.

El Rosario is undergoing a mandatory update to connect each home to the mains sewage system, and this plot has the infrastructure in place and already paid for at a cost of 12,000 euro.

A residential plot to build a villa that will have orientation to the west giving spectacular views to the Marbella las Nieves mountain range and also to the sea.

An opportunity to build a fabulous home within 8 minutes of Marbella Town and within 4 minutes of the beach.