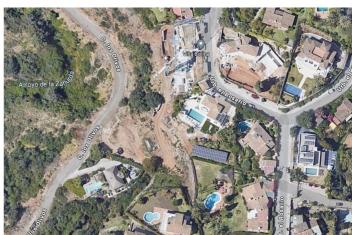

El Rosario building plot...Marbella East.

Building coefficient of 0.30

Meaning that the villa can be built with 446.1 sqm above ground.

This is one of 2 plots that are next to each other.

This one has south-west orientation.