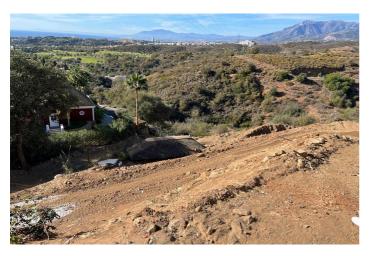

The plot has been connected to the municipal sewage system the cost covered by current owner...a pre-requisite for development.

The plot is clean and ready for it's new owner to design their dream home.

This plot has great potential to build a large home of 446 sqm with additional basement allowing for a superb luxury residence.

El Rosario is undergoing a mandatory update to connect each home to the mains sewage system, and this plot has the infrastructure in place and already paid for at a cost of 12,000 euro.