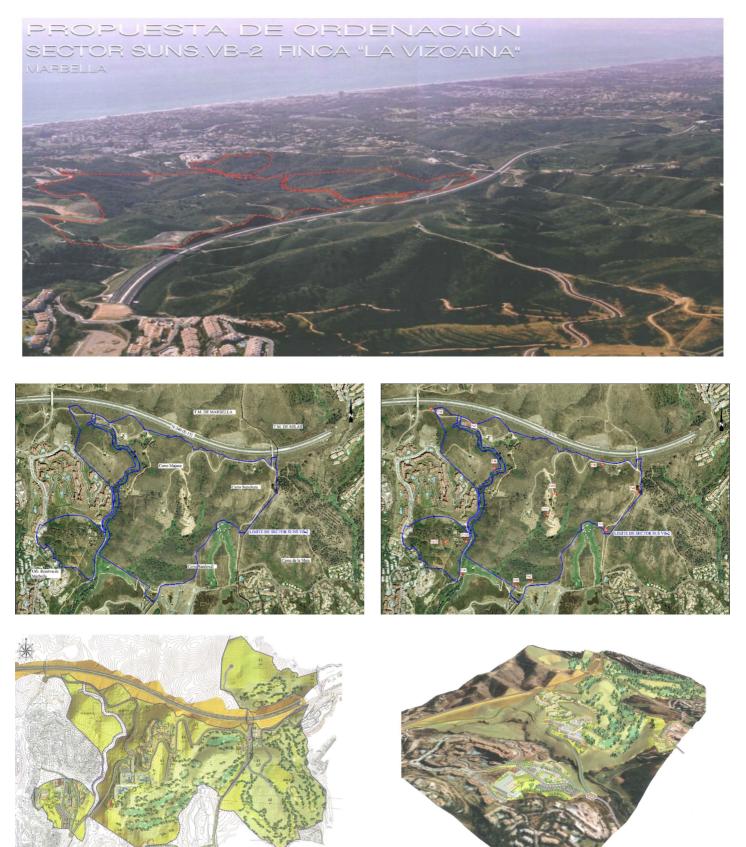

## Land for sale in Las Chapas, Marbella

**Reference:** R4360702 **Plot Size:** 21,458m<sup>2</sup>

## Costa del Sol, Las Chapas

This sector has a total area of 710,458  $m^2$ , of which 21,458  $m^2$  corresponds to this farm. It represents 3.02% of rights and obligations.

The sector has a buildable area of 57,234.29 m<sup>2</sup> for Free Income Housing IN LOW DENSITY,

380 houses in Poblado Mediterráneo and 11 isolated houses.

Buildable area of 40,362 m<sup>2</sup> for Hotels.

3,000 m<sup>2</sup> Economic Activities Golf Club and Commercial Area

Which makes a total of 100,596.29 m<sup>2</sup> of surface area. Therefore 100,596.29 m<sup>2</sup> x 3.02% = 3,038 m<sup>2</sup> of buildable area, which would correspond to this plot.