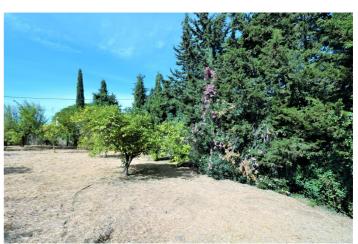

## SPECTACULAR ESTATE IN THE PADRÓN AREA JUST 2 KILOMETERS FROM THE SEA.

The farm consists of a land of 7000 square meters, fruit trees, forest and pine area, orchard and two properties.

The main house with three bedrooms, a living room, bathroom and toilet and a fully equipped kitchen with an adjoining door to the porch.

The farm is large and with two thousand possibilities to have an incredible home, the property is country style but with enormous potential, magnificent views, surrounded by nature, and a few kilometers from the sea.