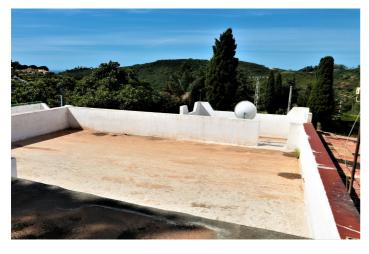

It has a covered porch and an open terrace and a large solarium with wonderful views of the sea and the mountains, where a second floor could be built.

In the garden area there is another small but complete house, a bedroom, a toilet, a small living room and a kitchen.