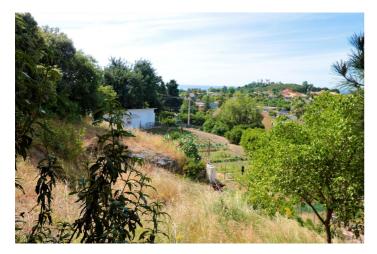

## SPECTACULAR ESTATE IN THE PADRÓN AREA JUST 2 KILOMETERS FROM THE SEA.

The farm consists of a land of 7000 square meters, fruit trees, forest and pine area, orchard and two properties.

The main house with three bedrooms, a living room, bathroom and toilet and a fully equipped kitchen with an adjoining door to the porch.

The farm is large and with two thousand possibilities to have an incredible home, the property is country style but with enormous potential, magnificent views, surrounded by nature, and a few kilometers from the sea.