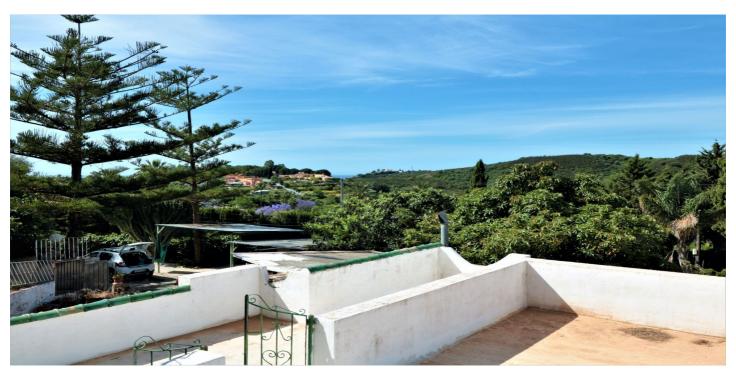

## SPECTACULAR ESTATE IN THE PADRÓN AREA JUST 2 KILOMETERS FROM THE SEA.

The farm consists of a land of 7000 square meters, fruit trees, forest and pine area, orchard and two properties.

The main house with three bedrooms, a living room, bathroom and toilet and a fully equipped kitchen with an adjoining door to the porch.

It has a covered porch and an open terrace and a large solarium with wonderful views of the sea and the mountains, where a second floor could be built.

In the garden area there is another small but complete house, a bedroom, a toilet, a small living room and a kitchen.