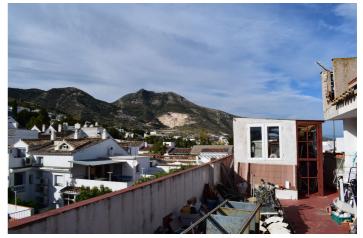

## Costa del Sol, Benalmadena Pueblo

GREAT OPPORTUNITY TO ACQUIRE A HOME IN CALLE REAL, BUILT IN 1975 WITH SOUTHWEST ORIENTATION IN PREFECT CONDITION TO MOVE IN TO LIVE. THE HOUSE IS ON THE FIRST FLOOR WITHOUT ELEVATOR AND HAS 112 M2 BUILT. IT CURRENTLY CONSISTS OF 3 VERY LARGE BEDROOMS, 4 BATHROOMS, A VERY LARGE LIVING-DINING ROOM WITH A KITCHEN AND 2 LARGE BALCONIES OVERLOOKING THE REAL STREET PLUS A PATIO, THE FLOORS ARE OF GRES, IT HAS SEVERAL BUILT-IN WARDROBES, WITH THE HOUSE THE ROOF ROOF OF 112 M2 IS ALSO SOLD, WHICH HAS THE POSSIBILITY OF BUILDING AN APARTMENT OF ABOUT 50M2 AND LEAVING THE REST AS A TERRACE.

## **Features:**

| Features         | Orientation | Views           |
|------------------|-------------|-----------------|
| Covered Terrace  | South West  | Mountain        |
| Near Transport   |             | Panoramic       |
| Private Terrace  |             | Street          |
| Ensuite Bathroom |             |                 |
| Fitted Wardrobes |             |                 |
| Solarium         |             |                 |
| Near Church      |             |                 |
| Setting          | Condition   | Furniture       |
| Close To Shops   | Good        | Part Furnished  |
| Close To Schools |             |                 |
| Village          |             |                 |
| Kitchen          | Parking     | Utilities       |
| Partially Fitted | Street      | Electricity     |
|                  |             | Drinkable Water |