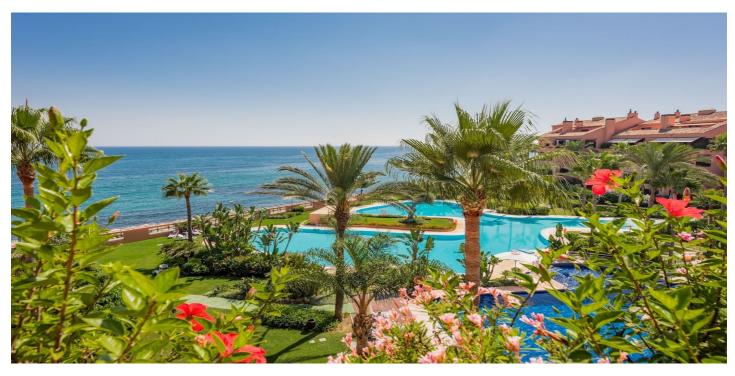

## Costa del Sol, Puerto Banús

Min 5 month - 12 month rental This recently refurbished 3-bedroom beach-front duplex penthouse is located in the prestigious Malibu complex in Puerto Banus, Marbella. Offering stunning sea views and direct beach access, this spacious property combines modern luxury with coastal living. The penthouse features a bright, open-plan living area, a fully equipped kitchen, and generous outdoor terraces perfect for enjoying the Mediterranean climate. With three stylish bedrooms and high-end finishes throughout, it provides the ideal home for those seeking comfort and elegance. The urbanization also offers 24-hour security, underground parking, two swimming pools, and a communal gym for added convenience and leisure. Available for long-term rental at €12,000 per month.

#### **Features:**

Features Covered Terrace Lift Private Terrace Ensuite Bathroom Fitted Wardrobes Views Sea Garden Pool Beach

Pool Communal Heated Garden Communal **Orientation** South

Setting Beachside Close To Port Urbanisation Close To Sea Beachfront Close To Marina Front Line Beach Complex Furniture Fully Furnished