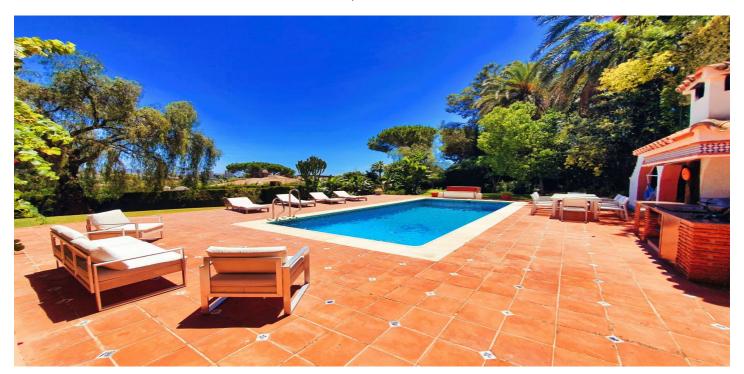

## Costa del Sol, Las Brisas

Located in the prestigious Las Brisas area, this beautiful villa offers the perfect combination of elegance and comfort. Designed with tenants in mind, it provides a luxurious living experience with both style and practicality. From its large terraces to its private garden, every part of the home allows you to enjoy the stunning surroundings. Whether you're looking for peace and quiet or easy access to nearby amenities, this villa has it all. The villa covers 600m² and includes four spacious bedrooms and three well-designed bathrooms. The interiors are in excellent condition, with a layout that maximizes space and natural light. The open-plan design connects the living areas, making it ideal for both relaxation and entertaining. The villa also offers beautiful panoramic views from every window. Outside, the villa truly stands out with 200m² of terraces and a large 2,000m² plot. The private pool and garden provide a peaceful escape, perfect for enjoying the sunny Costa del Sol climate. Whether you're relaxing by the pool or hosting guests on the terrace, the outdoor spaces cater to all needs. The villa is also close to the sea, beach, and world-renowned golf courses, making it an attractive choice for those seeking both relaxation and convenience.

## **Features:**

FeaturesClimate ControlViewsCovered TerraceAir ConditioningMountainNear TransportCentral HeatingPanoramicPrivate TerraceGardenStorage RoomPool

Fitted Wardrobes

Utility Room Barbeque

SettingConditionPoolClose To GolfExcellentPrivate