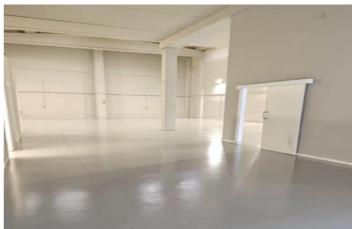

## Costa del Sol, La Campana

We are pleased to offer Commercial Warehouse No. 32 for rent, located in the heart of the Costa del Sol's commercial district in Nueva Andalucía, just 5 minutes from Puerto Banús, surrounded by prestigious residential areas and golf courses. The warehouse offers approximately 1,017 m² distributed over three levels: a 405 m² ground floor with an additional 14 m² patio, a 192 m² mezzanine ideal for office use with ample natural light, and a 405 m² basement, providing versatile space for various business needs. Key features include an automatic sectional door for easy access, bathroom facilities, and a comprehensive circular fire protection system covering the entire industrial estate. The area also benefits from 24-hour maintenance and security services, with additional daytime maintenance and night/weekend surveillance, ensuring a safe and well-maintained environment. This property is perfect for a warehouse, showroom, exhibition space, offices, and more, offering flexibility for different business operations. Monthly Rent: €8,000 (with an €800/month discount for annual upfront payment) Security Deposit: 6 months' rent IMPORTANT NOTE: If the contract holder or guarantor does NOT have verifiable property assets in Spain, annual upfront payment will be MANDATORY.