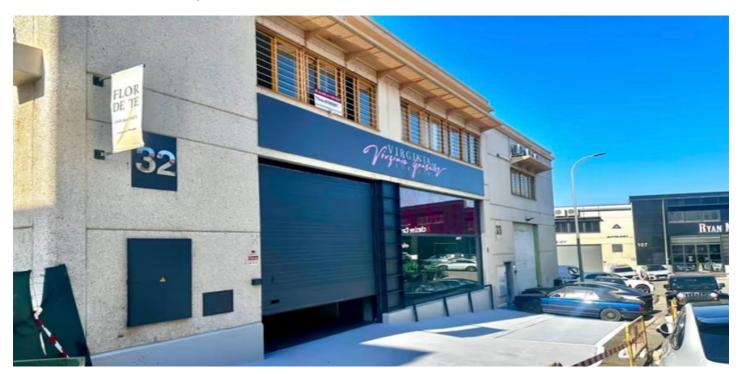

## Warehouse for rent in La Campana, Marbella

8,000 - 8,000 €

Reference: R4955560 Build Size: 1,017m<sup>2</sup> Terrace: 14m<sup>2</sup>

## Costa del Sol, La Campana

We are pleased to offer Commercial Warehouse No. 32 for rent, located in the heart of the Costa del Sol's commercial district in Nueva Andalucía, just 5 minutes from Puerto Banús, surrounded by prestigious residential areas and golf courses. The warehouse offers approximately 1,017 m² distributed over three levels: a 405 m² ground floor with an additional 14 m² patio, a 192 m² mezzanine ideal for office use with ample natural light, and a 405 m² basement, providing versatile space for various business needs. Key features include an automatic sectional door for easy access, bathroom facilities, and a comprehensive circular fire protection system covering the entire industrial estate. The area also benefits from 24-hour maintenance and security services, with additional daytime maintenance and night/weekend surveillance, ensuring a safe and well-maintained environment. This property is perfect for a warehouse, showroom, exhibition space, offices, and more, offering flexibility for different business operations. Monthly Rent: €8,000 (with an €800/month discount for annual upfront payment) Security Deposit: 6 months' rent IMPORTANT NOTE: If the contract holder or guarantor does NOT have verifiable property assets in Spain, annual upfront payment will be MANDATORY.