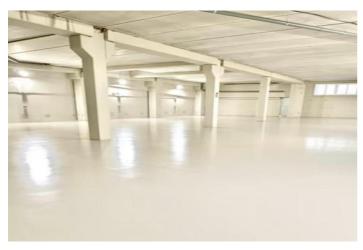

## Costa del Sol, La Campana

We are pleased to offer Commercial Warehouse No. 32 for rent, located in the heart of the Costa del Sol's commercial district in Nueva Andalucía, just 5 minutes from Puerto Banús, surrounded by prestigious residential areas and golf courses. The warehouse offers approximately 1,017 m² distributed over three levels: a 405 m² ground floor with an additional 14 m² patio, a 192 m² mezzanine ideal for office use with ample natural light, and a 405 m² basement, providing versatile space for various business needs. Key features include an automatic sectional door for easy access, bathroom facilities, and a comprehensive circular fire protection system covering the entire industrial estate. The area also benefits from 24-hour maintenance and security services, with additional daytime maintenance and night/weekend surveillance, ensuring a safe and well-maintained environment. This property is perfect for a warehouse, showroom, exhibition space, offices, and more, offering flexibility for different business operations. Monthly Rent: €8,000 (with an €800/month discount for annual upfront payment) Security Deposit: 6 months' rent IMPORTANT NOTE: If the contract holder or guarantor does NOT have verifiable property assets in Spain, annual upfront payment will be MANDATORY.