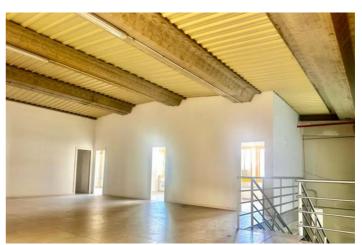

## Costa del Sol, La Campana

We are pleased to offer Commercial Warehouse No. 32 for rent, located in the heart of the Costa del Sol's commercial district in Nueva Andalucía, just 5 minutes from Puerto Banús, surrounded by prestigious residential areas and golf courses. The warehouse offers approximately 1,017 m² distributed over three levels: a 405 m² ground floor with an additional 14 m² patio, a 192 m² mezzanine ideal for office use with ample natural light, and a 405 m² basement, providing versatile space for various business needs. Key features include an automatic sectional door for easy access, bathroom facilities, and a comprehensive circular fire protection system covering the entire industrial estate. The area also benefits from 24-hour maintenance and security services, with additional daytime maintenance and night/weekend surveillance, ensuring a safe and well-maintained environment. This property is perfect for a warehouse, showroom, exhibition space, offices, and more, offering flexibility for different business operations. Monthly Rent: €8,000 (with an €800/month discount for annual upfront payment) Security Deposit: 6 months' rent IMPORTANT NOTE: If the contract holder or guarantor does NOT have verifiable property assets in Spain, annual upfront payment will be MANDATORY.