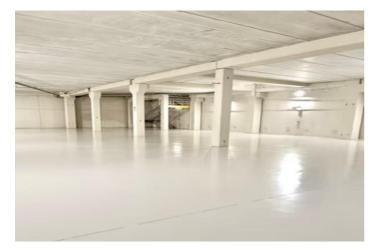

## Costa del Sol, La Campana

We are pleased to offer Commercial Warehouse No. 32 for rent, located in the heart of the Costa del Sol's commercial district in Nueva Andalucía, just 5 minutes from Puerto Banús, surrounded by prestigious residential areas and golf courses. The warehouse offers approximately 1,017 m² distributed over three levels: a 405 m² ground floor with an additional 14 m² patio, a 192 m² mezzanine ideal for office use with ample natural light, and a 405 m² basement, providing versatile space for various business needs. Key features include an automatic sectional door for easy access, bathroom facilities, and a comprehensive circular fire protection system covering the entire industrial estate. The area also benefits from 24-hour maintenance and security services, with additional daytime maintenance and night/weekend surveillance, ensuring a safe and well-maintained environment. This property is perfect for a warehouse, showroom, exhibition space, offices, and more, offering flexibility for different business operations. Monthly Rent: €8,000 (with an €800/month discount for annual upfront payment) Security Deposit: 6 months' rent IMPORTANT NOTE: If the contract holder or guarantor does NOT have verifiable property assets in Spain, annual upfront payment will be MANDATORY.