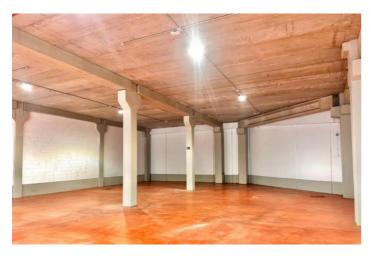

## Costa del Sol, La Campana

We are pleased to offer Commercial Warehouse No. 39 for rent, located in the heart of the Costa del Sol's commercial district in Nueva Andalucía, just 5 minutes from Puerto Banús, surrounded by prestigious residential areas and golf courses. The warehouse has an approximate area of 742 m² distributed over two levels: a 558 m² ground floor and a 184 m² mezzanine, ideal for office use with plenty of natural light. Key features of the warehouse include an automatic sectional door for easy access, bathroom facilities, and a comprehensive circular fire protection system covering the entire industrial estate. Additionally, the estate offers 24-hour maintenance and security services, along with daytime maintenance and night/weekend surveillance, ensuring a safe and well-maintained environment. This versatile space is perfect for a warehouse, showroom, exhibition space, offices, and more, making it suitable for various business activities. Monthly Rent: €7,000 (with a €700/month discount for annual upfront payment) Security Deposit: 6 months' rent IMPORTANT NOTE: If the contract holder or guarantor does NOT have verifiable property assets in Spain, annual upfront payment will be MANDATORY.