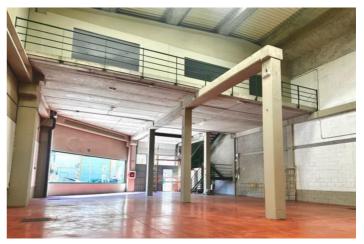

## Costa del Sol, La Campana

We are pleased to offer Commercial Warehouse No. 39 for rent, located in the heart of the Costa del Sol's commercial district in Nueva Andalucía, just 5 minutes from Puerto Banús, surrounded by prestigious residential areas and golf courses. The warehouse has an approximate area of 742 m² distributed over two levels: a 558 m² ground floor and a 184 m² mezzanine, ideal for office use with plenty of natural light. Key features of the warehouse include an automatic sectional door for easy access, bathroom facilities, and a comprehensive circular fire protection system covering the entire industrial estate. Additionally, the estate offers 24-hour maintenance and security services, along with daytime maintenance and night/weekend surveillance, ensuring a safe and well-maintained environment. This versatile space is perfect for a warehouse, showroom, exhibition space, offices, and more, making it suitable for various business activities. Monthly Rent: €7,000 (with a €700/month discount for annual upfront payment) Security Deposit: 6 months' rent IMPORTANT NOTE: If the contract holder or guarantor does NOT have verifiable property assets in Spain, annual upfront payment will be MANDATORY.