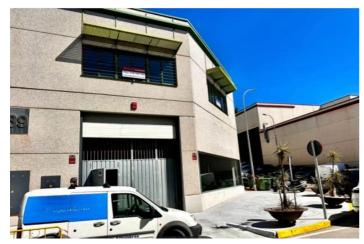

## Warehouse for rent in La Campana, Marbella

7,000 - 7,000 €

Reference: R4955602 Build Size: 742m<sup>2</sup>

## Costa del Sol, La Campana

We are pleased to offer Commercial Warehouse No. 39 for rent, located in the heart of the Costa del Sol's commercial district in Nueva Andalucía, just 5 minutes from Puerto Banús, surrounded by prestigious residential areas and golf courses. The warehouse has an approximate area of 742 m² distributed over two levels: a 558 m² ground floor and a 184 m² mezzanine, ideal for office use with plenty of natural light. Key features of the warehouse include an automatic sectional door for easy access, bathroom facilities, and a comprehensive circular fire protection system covering the entire industrial estate. Additionally, the estate offers 24-hour maintenance and security services, along with daytime maintenance and night/weekend surveillance, ensuring a safe and well-maintained environment. This versatile space is perfect for a warehouse, showroom, exhibition space, offices, and more, making it suitable for various business activities. Monthly Rent: €7,000 (with a €700/month discount for annual upfront payment) Security Deposit: 6 months' rent IMPORTANT NOTE: If the contract holder or guarantor does NOT have verifiable property assets in Spain, annual upfront payment will be MANDATORY.