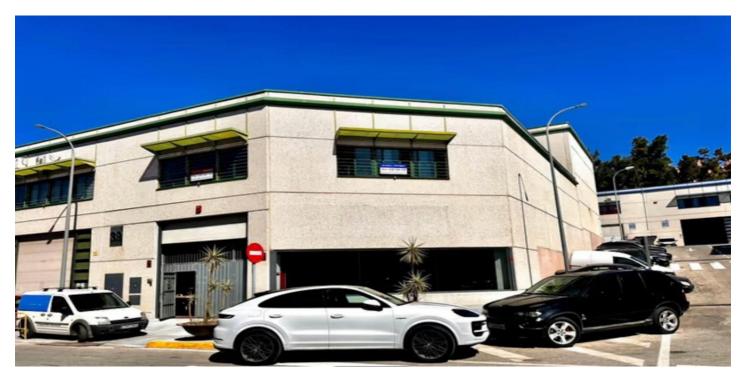

## Warehouse for rent in La Campana, Marbella

7,000 - 7,000 €

Reference: R4955602 Build Size: 742m<sup>2</sup>

## Costa del Sol, La Campana

We are pleased to offer Commercial Warehouse No. 39 for rent, located in the heart of the Costa del Sol's commercial district in Nueva Andalucía, just 5 minutes from Puerto Banús, surrounded by prestigious residential areas and golf courses. The warehouse has an approximate area of 742 m² distributed over two levels: a 558 m² ground floor and a 184 m² mezzanine, ideal for office use with plenty of natural light. Key features of the warehouse include an automatic sectional door for easy access, bathroom facilities, and a comprehensive circular fire protection system covering the entire industrial estate. Additionally, the estate offers 24-hour maintenance and security services, along with daytime maintenance and night/weekend surveillance, ensuring a safe and well-maintained environment. This versatile space is perfect for a warehouse, showroom, exhibition space, offices, and more, making it suitable for various business activities. Monthly Rent: €7,000 (with a €700/month discount for annual upfront payment) Security Deposit: 6 months' rent IMPORTANT NOTE: If the contract holder or guarantor does NOT have verifiable property assets in Spain, annual upfront payment will be MANDATORY.