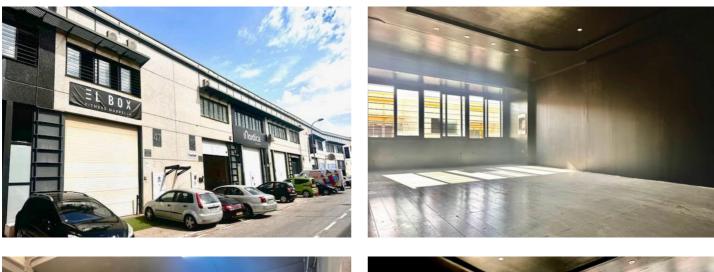

### Costa del Sol, Nueva Andalucía

We'd like to inform you that Commercial Warehouse No. 47 is available for rent in the Nueva Campana Industrial Area, located in Nueva Andalucía, Marbella. This spacious property offers approximately 380 m<sup>2</sup> distributed over two levels: 320 m<sup>2</sup> on the ground floor and an 80 m<sup>2</sup> mezzanine. The warehouse features an automatic sectional door and a large display window, providing excellent visibility. The mezzanine is ideal for office use, equipped with air conditioning and ample natural light. Additionally, the property includes a bathroom, smoke extraction system, and is part of an industrial area with a comprehensive fire prevention system. You'll also benefit from 24-hour maintenance and security services. Its prime location places it just 5 minutes from Puerto Banús, in the heart of the Costa del Sol's commercial center, surrounded by prestigious residential areas and golf courses. This versatile warehouse is perfect for various business activities, such as a storage facility, showroom, exhibition space, or office. It currently holds a Sanitary Registration, making it an excellent option for businesses related to food production. Monthly Rent: €3,800 (with a 10% discount for annual upfront payment) Security Deposit: 6 months' rent IMPORTANT: If the contract holder or guarantor does NOT have verifiable property assets in Spain, annual upfront payment will be MANDATORY.