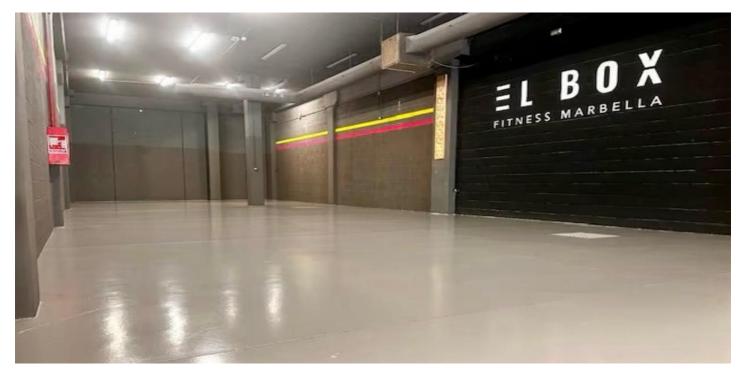

### Costa del Sol, Nueva Andalucía

We'd like to inform you that Commercial Warehouse No. 47 is available for rent in the Nueva Campana Industrial Area, located in Nueva Andalucía, Marbella. This spacious property offers approximately 380 m<sup>2</sup> distributed over two levels: 320 m<sup>2</sup> on the ground floor and an 80 m<sup>2</sup> mezzanine. The warehouse features an automatic sectional door and a large display window, providing excellent visibility. The mezzanine is ideal for office use, equipped with air conditioning and ample natural light. Additionally, the property includes a bathroom, smoke extraction system, and is part of an industrial area with a comprehensive fire prevention system. You'll also benefit from 24-hour maintenance and security services. Its prime location places it just 5 minutes from Puerto Banús, in the heart of the Costa del Sol's commercial center, surrounded by prestigious residential areas and golf courses. This versatile warehouse is perfect for various business activities, such as a storage facility, showroom, exhibition space, or office. It currently holds a Sanitary Registration, making it an excellent option for businesses related to food production. Monthly Rent: €3,800 (with a 10% discount for annual upfront payment) Security Deposit: 6 months' rent IMPORTANT: If the contract holder or guarantor does NOT have verifiable property assets in Spain, annual upfront payment will be MANDATORY.