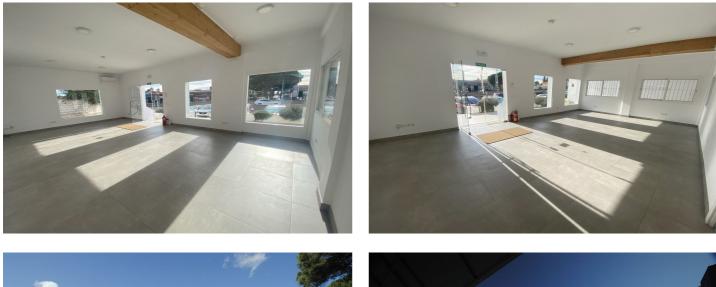

• Versatile space: With approximately 40 m<sup>2</sup> indoors and a large 40 m<sup>2</sup> terrace, this premises is perfectly suited to businesses such as clinics, offices or various types of shops.

• Comfort and functionality: Equipped with air conditioning to create a comfortable environment and an integrated bathroom for greater convenience.

Competitive advantage:

The privileged location, along with the visibility from one of the main arteries of the region, ensures high exposure and a flow of potential clients.