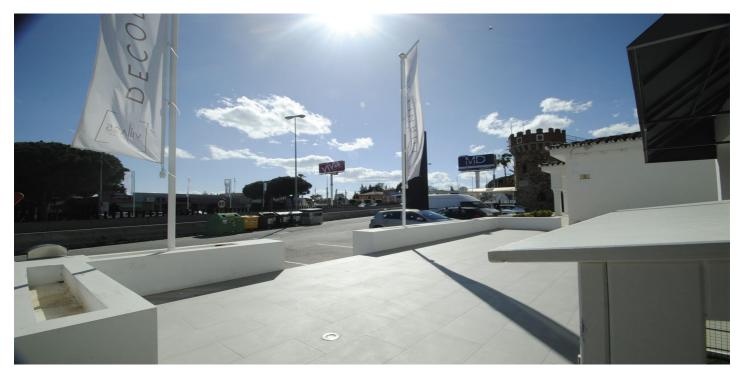

## Costa del Sol, Elviria

Commercial premises in a privileged location

Discover this fantastic commercial premises, designed to maximize the success of your business, located on the first line of the A-7 highway, in the strategic section between Elviria and El Rosario.

Highlighted features:

• Unbeatable accessibility: Direct access from the highway and parking spaces right in front of the door, guaranteeing comfort for your clients.

• Unique exposure: Shop windows facing the four cardinal points: south, east, west and north, offering exceptional visibility from any direction.

• Versatile space: With approximately 40 m<sup>2</sup> indoors and a large 40 m<sup>2</sup> terrace, this premises is perfectly suited to businesses such as clinics, offices or various types of shops.

Don't miss this opportunity to launch your business in a strategic and modern environment! For more information or to arrange a visit, please do not hesitate to contact us.

Views Street