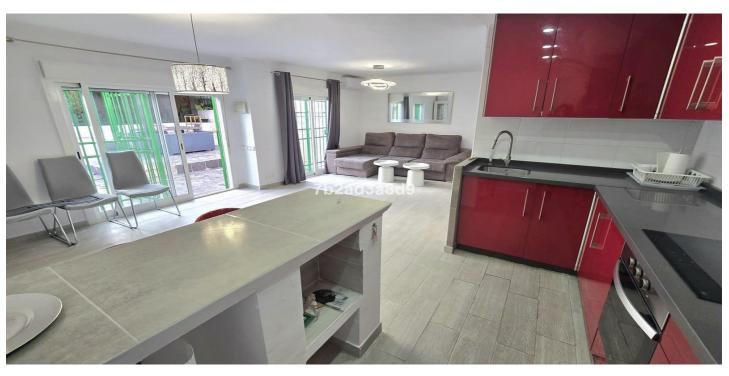

## Costa del Sol, Atalaya

This cozy townhouse in located in the gated urbanization of Mar y Monte. The complex has two swimming pools, a children's playground and an administration office.

This house is built over 2 floors. On the ground floor it has an open-plan living-dining room and kitchen, with access to the large terrace.

The terrace has some storage space, a BBQ and covered sitting/dining area.

On the upper floor is the spacious master bedroom with high vaulted ceiling and a guest bedroom. There are 2 bathrooms, one on each floor.