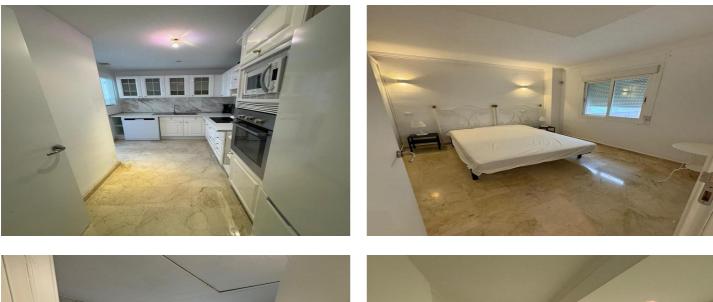

## Costa del Sol, Puerto Banús

Middle Floor Apartment, Puerto Banús, Costa del Sol. 3 Bedrooms, 2 Bathrooms, Built 100 ft<sup>2</sup>. Setting : Commercial Area, Port, Close To Sea, Close To Town, Close To Schools, Close To Marina, Urbanisation. Condition : Good. Pool : Communal. Climate Control : Air Conditioning. Features : Private Terrace. Furniture : Fully Furnished. Kitchen : Fully Fitted. Garden : Communal. Security : 24 Hour Security. Parking : Underground.

#### **Features:**

**Features** Private Terrace **Climate Control** Air Conditioning Setting Commercial Area Urbanisation Close To Sea Close To Town Close To Schools Port Close To Marina Furniture Fully Furnished Security 24 Hour Security

Condition Good Kitchen Fully Fitted Parking Underground Pool Communal Garden Communal