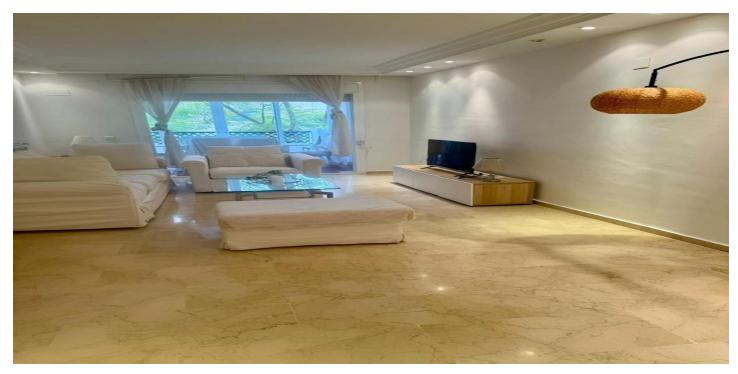

## Costa del Sol, Puerto Banús

Middle Floor Apartment, Puerto Banús, Costa del Sol. 3 Bedrooms, 2 Bathrooms, Built 100 ft<sup>2</sup>. Setting : Commercial Area, Port, Close To Sea, Close To Town, Close To Schools, Close To Marina, Urbanisation. Condition : Good. Pool : Communal. Climate Control : Air Conditioning. Features : Private Terrace. Furniture : Fully Furnished. Kitchen : Fully Fitted. Garden : Communal. Security : 24 Hour Security. Parking : Underground.

#### **Features:**

**Features** Private Terrace **Climate Control** Air Conditioning Setting Commercial Area Urbanisation Close To Sea Close To Town Close To Schools Port Close To Marina Furniture Fully Furnished Security 24 Hour Security

Condition Good Kitchen Fully Fitted Parking Underground Pool Communal Garden Communal