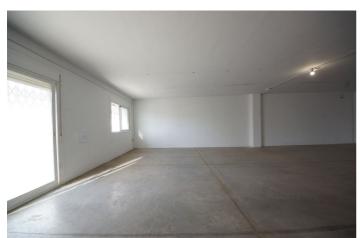

## Costa del Sol, San Pedro de Alcántara

Industrial and commercial warehouse in the San Pedro Alcántara Industrial Estate, Marbella. Price 3,975€ plus 21% V.A.T. monthly. It has a First Occupation License. It has an independent fire engine with an independent water tank, and two BIE hoses. Very high quality. Granite staircase. Mosaic toilet. Polished concrete floor. Two skylights for natural light and ventilation. Energy savings in lighting and air conditioning will be significant. Automatic electric door for cars and trucks. Security doors. Concrete ceilings and walls. Very close to the entrance of the AP-7 motorway and the A-7 road. Consolidated area with all types of businesses. There are community video surveillance cameras in this Industrial Estate. 264 sqm. on the ground floor plus a mezzanine of 130 sqm. plus a walkable roof. You can go to Malaga by motorway in 30-35 minutes. The motorway also connects to Marbella, Estepona, Sotogrande, etc., greatly shortening transport times. Easy access to the airports of both Malaga and Gibraltar. There are two free public car parks of the Town Hall nearby, a minute's walk away.