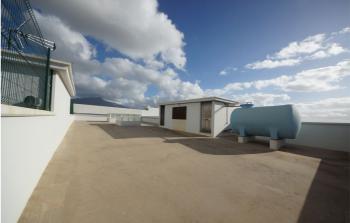

## Costa del Sol, San Pedro de Alcántara

Industrial and commercial warehouse in the San Pedro Alcántara Industrial Estate, Marbella. Price 3,975€ plus 21% V.A.T. monthly. It has a First Occupation License. It has an independent fire engine with an independent water tank, and two BIE hoses. Very high quality. Granite staircase. Mosaic toilet. Polished concrete floor. Two skylights for natural light and ventilation. Energy savings in lighting and air conditioning will be significant. Automatic electric door for cars and trucks. Security doors. Concrete ceilings and walls. Very close to the entrance of the AP-7 motorway and the A-7 road. Consolidated area with all types of businesses. There are community video surveillance cameras in this Industrial Estate. 264 sqm. on the ground floor plus a mezzanine of 130 sqm. plus a walkable roof. You can go to Malaga by motorway in 30-35 minutes. The motorway also connects to Marbella, Estepona, Sotogrande, etc., greatly shortening transport times. Easy access to the airports of both Malaga and Gibraltar. There are two free public car parks of the Town Hall nearby, a minute's walk away.