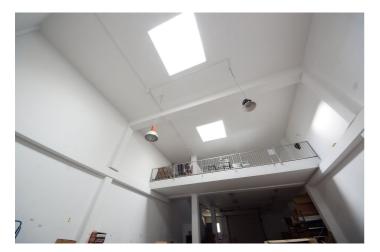

## Costa del Sol, San Pedro de Alcántara

Industrial and commercial warehouse in the San Pedro Alcántara Industrial Estate, Marbella. Price 3,975€ plus 21% V.A.T. monthly. It has a First Occupation License. It has an independent fire engine with an independent water tank, and two BIE hoses. Very high quality. Granite staircase. Mosaic toilet. Polished concrete floor. Two skylights for natural light and ventilation. Energy savings in lighting and air conditioning will be significant. Automatic electric door for cars and trucks. Security doors. Concrete ceilings and walls. Very close to the entrance of the AP-7 motorway and the A-7 road. Consolidated area with all types of businesses. There are community video surveillance cameras in this Industrial Estate. 264 sqm. on the ground floor plus a mezzanine of 130 sqm. plus a walkable roof. You can go to Malaga by motorway in 30-35 minutes. The motorway also connects to Marbella, Estepona, Sotogrande, etc., greatly shortening transport times. Easy access to the airports of both Malaga and Gibraltar. There are two free public car parks of the Town Hall nearby, a minute's walk away.