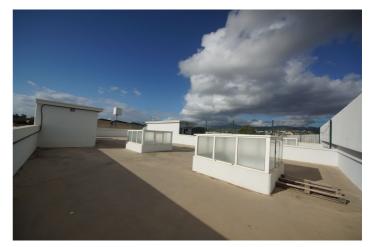

## Costa del Sol, San Pedro de Alcántara

Industrial and commercial warehouse in the San Pedro Alcántara Industrial Estate, Marbella. Price 3,975€ plus 21% V.A.T. monthly. It has a First Occupation License. It has an independent fire engine with an independent water tank, and two BIE hoses. Very high quality. Granite staircase. Mosaic toilet. Polished concrete floor. Two skylights for natural light and ventilation. Energy savings in lighting and air conditioning will be significant. Automatic electric door for cars and trucks. Security doors. Concrete ceilings and walls. Very close to the entrance of the AP-7 motorway and the A-7 road. Consolidated area with all types of businesses. There are community video surveillance cameras in this Industrial Estate. 264 sqm. on the ground floor plus a mezzanine of 130 sqm. plus a walkable roof. You can go to Malaga by motorway in 30-35 minutes. The motorway also connects to Marbella, Estepona, Sotogrande, etc., greatly shortening transport times. Easy access to the airports of both Malaga and Gibraltar. There are two free public car parks of the Town Hall nearby, a minute's walk away.