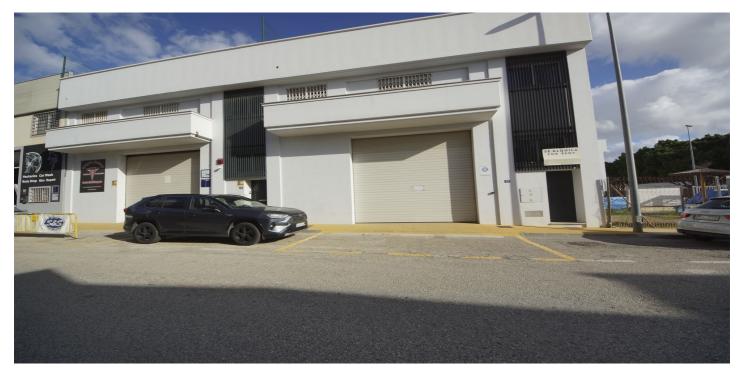

## Costa del Sol, San Pedro de Alcántara

Industrial and commercial warehouse in the San Pedro Alcántara Industrial Estate, Marbella. Price 3,975€ plus 21% V.A.T. monthly. It has a First Occupation License. It has an independent fire engine with an independent water tank, and two BIE hoses. Very high quality. Granite staircase. Mosaic toilet. Polished concrete floor. Two skylights for natural light and ventilation. Energy savings in lighting and air conditioning will be significant. Automatic electric door for cars and trucks. Security doors. Concrete ceilings and walls. Very close to the entrance of the AP-7 motorway and the A-7 road. Consolidated area with all types of businesses. There are community video surveillance cameras in this Industrial Estate. 264 sqm. on the ground floor plus a mezzanine of 130 sqm. plus a walkable roof. You can go to Malaga by motorway in 30-35 minutes. The motorway also connects to Marbella, Estepona, Sotogrande, etc., greatly shortening transport times. Easy access to the airports of both Malaga and Gibraltar. There are two free public car parks of the Town Hall nearby, a minute's walk away.