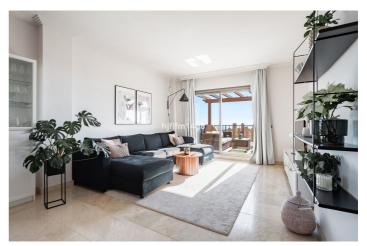

## Costa del Sol, Benahavís

This luxurious single-level penthouse offers stunning panoramic views of the sea and mountains. The property features an entrance hall leading to a spacious living and dining area, which opens onto two terraces: one facing southeast with views of La Concha mountain, the Atalaya Golf Course, and the Mediterranean Sea; the other facing south/southwest, showcasing sweeping vistas of the sea, Gibraltar, and the North African coastline.

The open-plan kitchen is fully equipped with top-of-the-line Siemens appliances. The master bedroom boasts an ensuite bathroom and direct access to the terrace. Two additional bedrooms share a well-appointed bathroom.