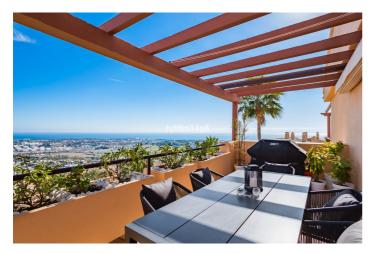

## Costa del Sol, Benahavís

This luxurious single-level penthouse offers stunning panoramic views of the sea and mountains. The property features an entrance hall leading to a spacious living and dining area, which opens onto two terraces: one facing southeast with views of La Concha mountain, the Atalaya Golf Course, and the Mediterranean Sea; the other facing south/southwest, showcasing sweeping vistas of the sea, Gibraltar, and the North African coastline.

Additional highlights include 24-hour security and concierge services, CCTV surveillance, high-speed fiber-optic internet (100Mb), air conditioning (hot and cold), underfloor heating throughout, and a gas BBQ.