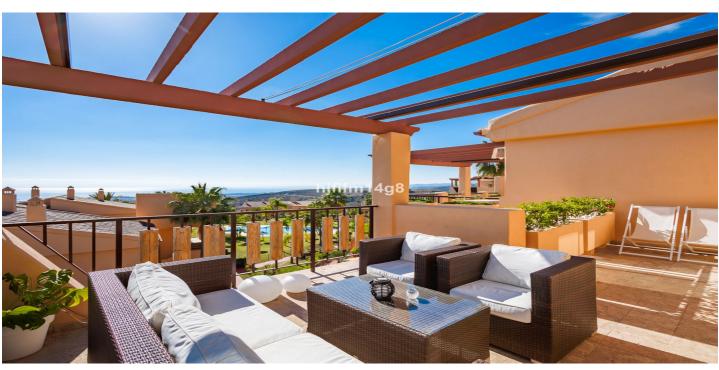

## Costa del Sol, Benahavís

This luxurious single-level penthouse offers stunning panoramic views of the sea and mountains. The property features an entrance hall leading to a spacious living and dining area, which opens onto two terraces: one facing southeast with views of La Concha mountain, the Atalaya Golf Course, and the Mediterranean Sea; the other facing south/southwest, showcasing sweeping vistas of the sea, Gibraltar, and the North African coastline.

## **Features:**

Features **Covered Terrace** Lift **Private Terrace** Satellite TV Storage Room Marble Flooring **Double Glazing Fitted Wardrobes** Utility Room Barbeque Views Sea Mountain Panoramic Garden Pool Golf Kitchen **Partially Fitted** Kitchen-Lounge