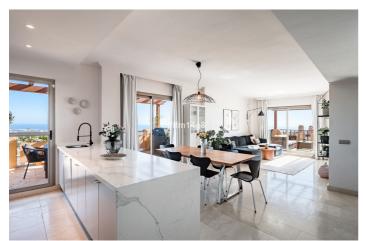

The open-plan kitchen is fully equipped with top-of-the-line Siemens appliances. The master bedroom boasts an ensuite bathroom and direct access to the terrace. Two additional bedrooms share a well-appointed bathroom.