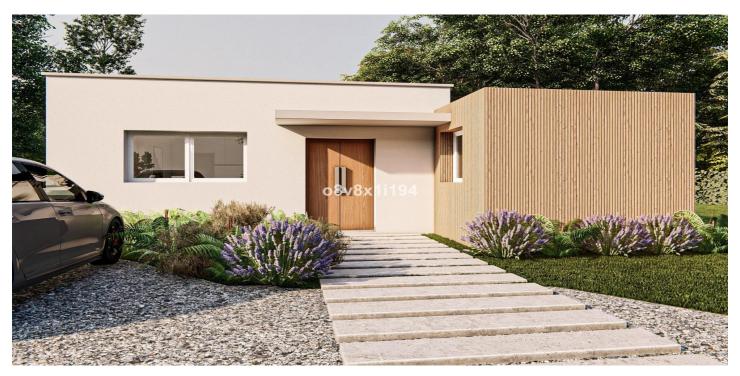

## Costa del Sol, Mijas Costa

With a total area of 2,100 square meters, this rectangular land offers an excellent opportunity to build the house of your dreams or develop a residential project. One of the outstanding features of this land is the presence of a house to renovate, which offers the possibility of taking advantage of the existing structure and transforming it into a personalized home. Additionally, the land has space at both the front and rear, offering flexibility and possibilities to expand the property, create gardens or install additional amenities. The location of this land is privileged, as it is located in Mijas Costa, an area known for its natural beauty and peaceful atmosphere. Within walking distance, you can access beaches, restaurants, shops and essential services. In addition, Mijas Costa has an excellent connection with the main transport routes, which makes it easy to travel to other areas of interest. Don't miss the opportunity to acquire this land with great potential. Its size, location and the possibilities it offers make it an attractive option both for those looking to build their ideal home and for investors looking for opportunities in the real estate market. For more information and conditions of sale, do not hesitate to contact us. Come discover the potential of this land in Mijas Costa! This property is marketed through the Multivexclusiva system, which implies that any management carried out in relation to its purchase and sale must be carried out through our agency. For this reason, we ask you to contact us directly without directly bothering the owners or occupants of the property.