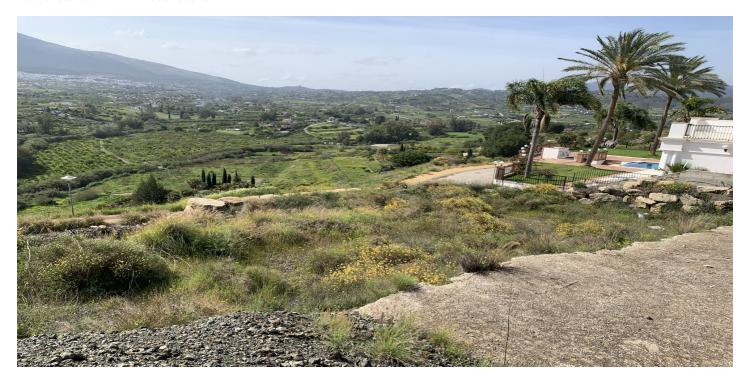

Located in the prestigious Vista del Rey urbanisation, these two adjacent urban plots of 800 m<sup>2</sup> each are available for sale together or separately. This is a fantastic opportunity to build one or two bespoke homes in a peaceful and scenic setting.

Set on elevated ground, both plots enjoy stunning panoramic views of the Guadalhorce Valley and surrounding mountains. With full urban classification and permission to build up to 25%, there's plenty of flexibility to design spacious, modern villas with pools, gardens, and generous outdoor living areas.

All mains services (water, electricity, and sewage) are available. The area is well-connected, just minutes from the centre of Alhaurín el Grande, shops, schools, and golf courses. Málaga airport and the coast are within easy reach.