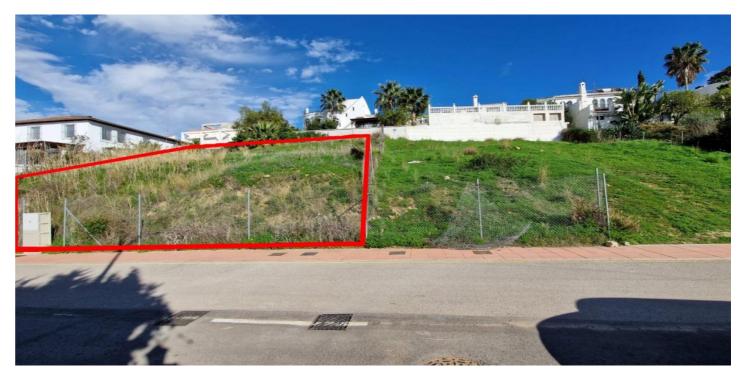

## Land for sale in Valle Romano, Estepona

260,000€

Reference: R4859932 Plot Size: 502m<sup>2</sup>

## Costa del Sol, Valle Romano

Nestled in the sought-after area of Valle Romano, this plot offers a unique opportunity to construct a dream home in one of Estepona's most promising locales. Spanning 502 square metres, this mountainside plot is ideally situated just west of Estepona town centre, providing a perfect blend of tranquillity and accessibility. Building allowance 118m2 + basement. This south to west facing plot boasts breathtaking views of the surrounding mountains and countryside, ensuring a picturesque setting for any future development. Its proximity to the sea and beach further enhances its appeal, offering the best of coastal living. Additionally, the plot is conveniently located near the renowned Valle Romano and Azata Golf Courses, making it an ideal choice for golf enthusiasts. The plot's location is complemented by its accessibility to a wide array of amenities. With schools, shops, and public transport links nearby, it offers a lifestyle of convenience and connectivity. The urban views add to the allure, making it a prime choice for those seeking a harmonious blend of nature and modern living. With a building allowance of 118 square metres plus a basement, this plot presents a fantastic opportunity to create a bespoke residence tailored to individual tastes and needs. Whether envisioning a family home or a holiday retreat, this plot provides a blank canvas in a vibrant and promising community.