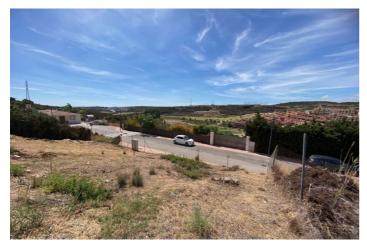

## Land for sale in Valle Romano, Estepona

260,000€

Reference: R4859932 Plot Size: 502m<sup>2</sup>

## Costa del Sol, Valle Romano

Nestled in the sought-after area of Valle Romano, this plot offers a unique opportunity to construct a dream home in one of Estepona's most promising locales. Spanning 502 square metres, this mountainside plot is ideally situated just west of Estepona town centre, providing a perfect blend of tranquillity and accessibility. Building allowance 118m2 + basement. This south to west facing plot boasts breathtaking views of the surrounding mountains and countryside, ensuring a picturesque setting for any future development. Its proximity to the sea and beach further enhances its appeal, offering the best of coastal living. Additionally, the plot is conveniently located near the renowned Valle Romano and Azata Golf Courses, making it an ideal choice for golf enthusiasts. The plot's location is complemented by its accessibility to a wide array of amenities. With schools, shops, and public transport links nearby, it offers a lifestyle of convenience and connectivity. The urban views add to the allure, making it a prime choice for those seeking a harmonious blend of nature and modern living. With a building allowance of 118 square metres plus a basement, this plot presents a fantastic opportunity to create a bespoke residence tailored to individual tastes and needs. Whether envisioning a family home or a holiday retreat, this plot provides a blank canvas in a vibrant and promising community.