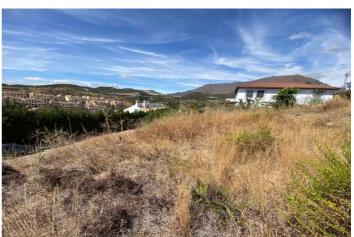

## Land for sale in Valle Romano, Estepona

260,000€

Reference: R4859932 Plot Size: 502m<sup>2</sup>

## Costa del Sol, Valle Romano

Nestled in the sought-after area of Valle Romano, this plot offers a unique opportunity to construct a dream home in one of Estepona's most promising locales. Spanning 502 square metres, this mountainside plot is ideally situated just west of Estepona town centre, providing a perfect blend of tranquillity and accessibility. Building allowance 118m2 + basement. This south to west facing plot boasts breathtaking views of the surrounding mountains and countryside, ensuring a picturesque setting for any future development. Its proximity to the sea and beach further enhances its appeal, offering the best of coastal living. Additionally, the plot is conveniently located near the renowned Valle Romano and Azata Golf Courses, making it an ideal choice for golf enthusiasts. The plot's location is complemented by its accessibility to a wide array of amenities. With schools, shops, and public transport links nearby, it offers a lifestyle of convenience and connectivity. The urban views add to the allure, making it a prime choice for those seeking a harmonious blend of nature and modern living. With a building allowance of 118 square metres plus a basement, this plot presents a fantastic opportunity to create a bespoke residence tailored to individual tastes and needs. Whether envisioning a family home or a holiday retreat, this plot provides a blank canvas in a vibrant and promising community.