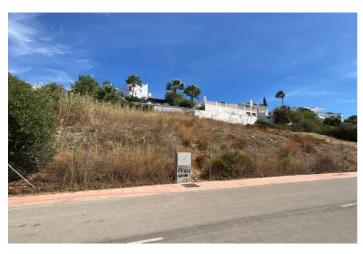

## Land for sale in Valle Romano, Estepona

260,000€

Reference: R4859932 Plot Size: 502m<sup>2</sup>

## Costa del Sol, Valle Romano

Nestled in the sought-after area of Valle Romano, this plot offers a unique opportunity to construct a dream home in one of Estepona's most promising locales. Spanning 502 square metres, this mountainside plot is ideally situated just west of Estepona town centre, providing a perfect blend of tranquillity and accessibility. Building allowance 118m2 + basement. This south to west facing plot boasts breathtaking views of the surrounding mountains and countryside, ensuring a picturesque setting for any future development. Its proximity to the sea and beach further enhances its appeal, offering the best of coastal living. Additionally, the plot is conveniently located near the renowned Valle Romano and Azata Golf Courses, making it an ideal choice for golf enthusiasts. The plot's location is complemented by its accessibility to a wide array of amenities. With schools, shops, and public transport links nearby, it offers a lifestyle of convenience and connectivity. The urban views add to the allure, making it a prime choice for those seeking a harmonious blend of nature and modern living. With a building allowance of 118 square metres plus a basement, this plot presents a fantastic opportunity to create a bespoke residence tailored to individual tastes and needs. Whether envisioning a family home or a holiday retreat, this plot provides a blank canvas in a vibrant and promising community.