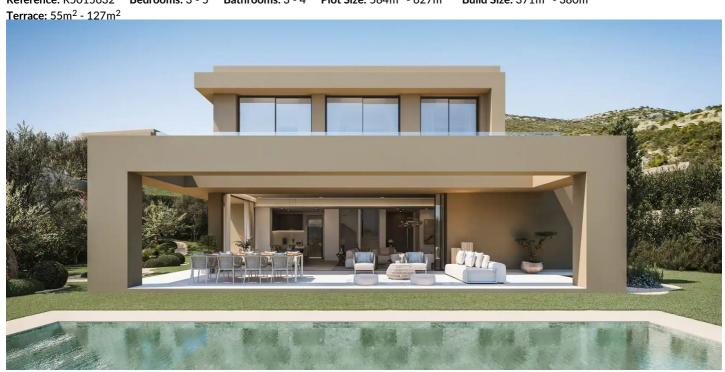

## Detached Villa for sale in Benahavís, Benahavís

2,600,000 -2,750,000 €

**Reference:** R5015632 **Bedrooms:** 3 - 5 **Bathrooms:** 3 - 4 **Plot Size:** 584m<sup>2</sup> - 627m<sup>2</sup> **Build Size:** 371m<sup>2</sup> - 380m<sup>2</sup>

## Costa del Sol, Benahavís

This residential is a gated, villa community nestled in the hills located in lower Benahavis. Sitting within a triangle between Marbella, Estepona and the mountain village of Benahavis this unique development offers tranquility, stunning panoramic views and embraces the natural organic environment. A unique project that offers a "lock and leave" villa concept with a community fee including 24 hour security, maintenance of the stunning grounds that house an abundance of Olive trees, exclusive use of the Club House including heated indoor pool, full equipped gym, office space and Sauna, and full maintenance of your private garden and pool. Launched in 2021 the contemporary designed villas embrace the natural elements, designed to maximise the stunning views and with 7 villa designs to suit all needs, this development continues to be in high demand. Built to the high standard, these villas blend contemporary open plan designed properties with seamless living enabling full enjoyment of the natural surrounds and stunning views offered. This brand-new development, consists of modern and contemporary properties with organic and natural elements in keeping with the surroundings. Each villa comes with a verdant Mediterranean garden and a private pool. The development is located in the heart of Benahavís, only a few minutes away from Marbella and Estepona. It is one of the most exciting luxury residential project in many years. All villas comes with a well-designed and open-plan concept including high ceilings and windows that allows the light to flood into the home.