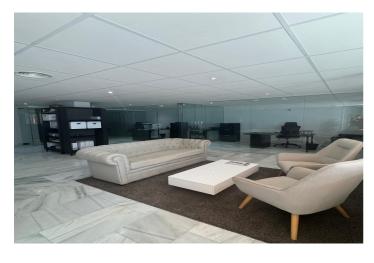

The space boasts an efficient and thoughtful layout, including a welcoming reception area perfect for welcoming clients with the right image, a spacious and versatile meeting room, a fully equipped kitchen for internal use, a private bathroom, and a flexible work area that adapts to different needs: from a private practice to a full team of professionals. All with neutral and elegant finishes that allow for easy customization of the environment.