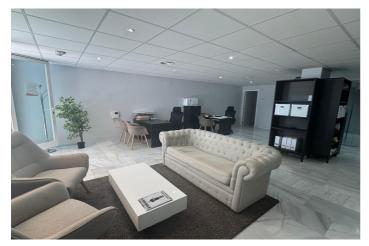

The space boasts an efficient and thoughtful layout, including a welcoming reception area perfect for welcoming clients with the right image, a spacious and versatile meeting room, a fully equipped kitchen for internal use, a private bathroom, and a flexible work area that adapts to different needs: from a private practice to a full team of professionals. All with neutral and elegant finishes that allow for easy customization of the environment.