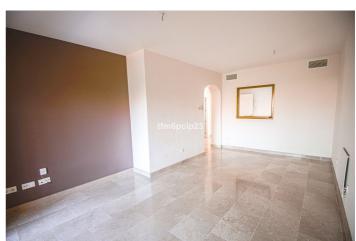

This 100m² apartment features 2 bedrooms and 2 bathrooms, a bright and airy living space, and a fully fitted kitchen. The property is in excellent condition, with marble flooring, double glazing, and fitted wardrobes for added comfort. Climate control is ensured with air conditioning (hot & cold) and pre-installed A/C.

for people with reduced mobility, Marble Flooring, Double Glazing, Fiber Optic.

Furniture : Not Furnished. Kitchen : Fully Fitted.

Garden: Communal, Landscaped.

Security: Gated Complex, Electric Blinds, Entry Phone, 24 Hour Security.