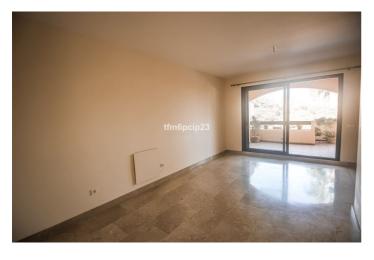

This 100m² apartment features 2 bedrooms and 2 bathrooms, a bright and airy living space, and a fully fitted kitchen. The property is in excellent condition, with marble flooring, double glazing, and fitted wardrobes for added comfort. Climate control is ensured with air conditioning (hot & cold) and pre-installed A/C.

for people with reduced mobility, Marble Flooring, Double Glazing, Fiber Optic.

Furniture : Not Furnished. Kitchen : Fully Fitted.

Garden: Communal, Landscaped.

Security: Gated Complex, Electric Blinds, Entry Phone, 24 Hour Security.