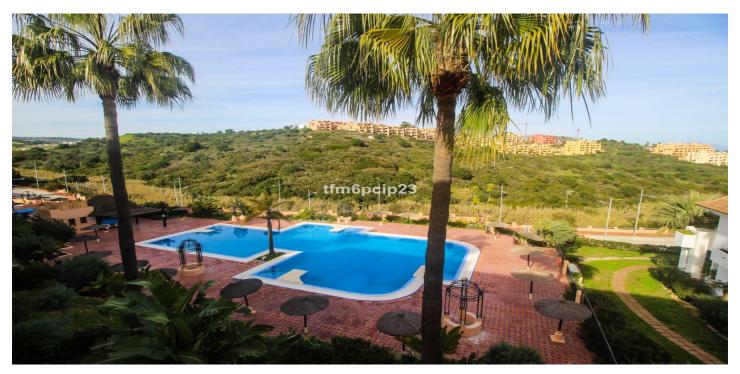

## Costa del Sol, La Duquesa

Stunning 2-Bedroom Apartment with Panoramic Views in Duquesa Village

Discover this exceptional middle-floor apartment in the sought-after Duquesa Village, offering breathtaking panoramic views of the sea, countryside, and pool. Enjoy beautiful sunrises from the spacious 20m² private terrace, perfect for relaxing or entertaining.

Set within a secure, gated complex with 24-hour security, residents can take advantage of four communal swimming pools, beautifully landscaped gardens, and on-site amenities such as paddle tennis courts and a storage room. The apartment is conveniently located close to golf courses, the marina, the beach, and local shops.

Orientation : East. Condition : Excellent. Pool : Communal.

Climate Control: Air Conditioning, Pre Installed A/C, Hot A/C, Cold A/C.

Views: Sea, Country, Panoramic, Pool.

Features : Covered Terrace, Lift, Fitted Wardrobes, Private Terrace, Paddle Tennis, Storage Room, Utility Room, Access