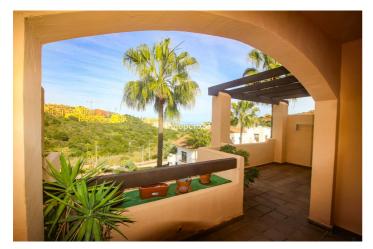

## Costa del Sol, La Duquesa

Stunning 2-Bedroom Apartment with Panoramic Views in Duquesa Village

Discover this exceptional middle-floor apartment in the sought-after Duquesa Village, offering breathtaking panoramic views of the sea, countryside, and pool. Enjoy beautiful sunrises from the spacious 20m² private terrace, perfect for relaxing or entertaining.

Orientation : East. Condition : Excellent. Pool : Communal.

Climate Control: Air Conditioning, Pre Installed A/C, Hot A/C, Cold A/C.

Views: Sea, Country, Panoramic, Pool.

Features : Covered Terrace, Lift, Fitted Wardrobes, Private Terrace, Paddle Tennis, Storage Room, Utility Room, Access