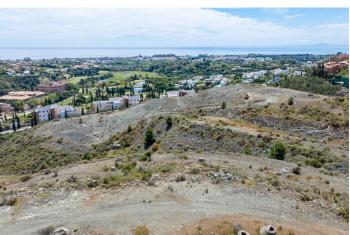

## Costa del Sol, Benahavís

Discover a unique investment opportunity with this prime land available for sale in the sought-after Montemayor development of Montemar. Spanning a total of 1,600 m², this property is currently divided into three generous plots, each measuring 800 m². Ideal for land banking, this parcel offers incredible potential for future residential development, especially for single-family homes (chalets).

Nestled within an urban core, this land is urbanizable and allows for the construction of three stories, providing ample space for creativity and growth. One of the standout features of these plots is their breathtaking panoramic views, making it a perfect location for those looking to build their dream home or invest in a lucrative project.