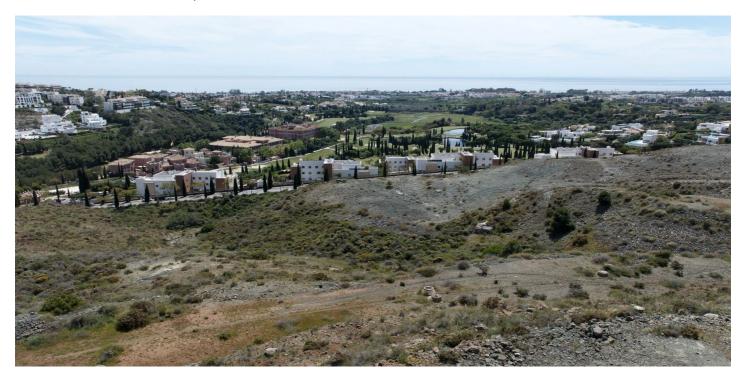

## Costa del Sol, Benahavís

Discover a unique investment opportunity with this prime land available for sale in the sought-after Montemayor development of Montemar. Spanning a total of 1,600 m², this property is currently divided into three generous plots, each measuring 800 m². Ideal for land banking, this parcel offers incredible potential for future residential development, especially for single-family homes (chalets).

Nestled within an urban core, this land is urbanizable and allows for the construction of three stories, providing ample space for creativity and growth. One of the standout features of these plots is their breathtaking panoramic views, making it a perfect location for those looking to build their dream home or invest in a lucrative project.