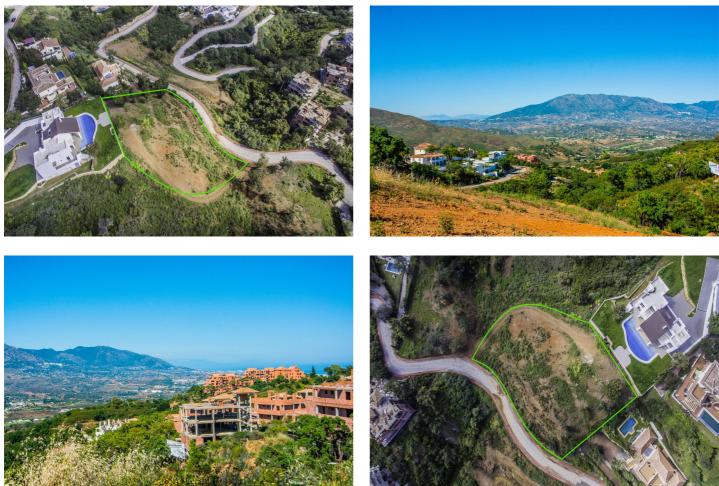

## Costa del Sol, La Mairena

Set within the lush, green hills of La Mairena just 7 minutes from Marbella's finest beaches, this stunning detached villa is the perfect blend of modern design, peaceful surroundings, and panoramic views. Boasting a generous 553m<sup>2</sup> of built space and set on an expansive elevated plot of 3,719m<sup>2</sup>, this home is an ideal sanctuary for those seeking both privacy and sophistication.

Included in the sale is a paid building license, offering potential for future expansion or personalisation of the property. Whether you're looking for a permanent residence, holiday retreat, or an investment with strong rental potential, this villa in La Mairena offers it all.