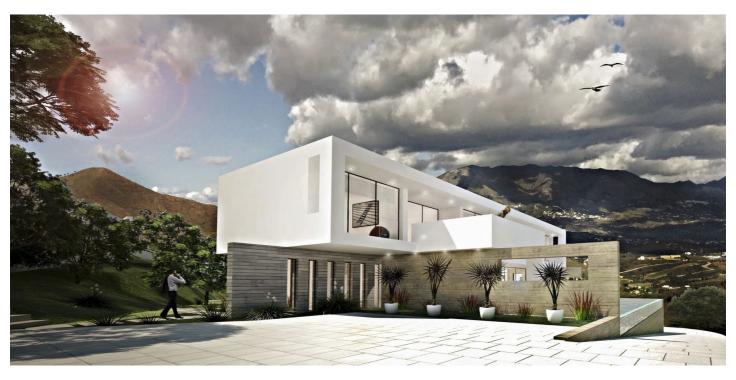

## Costa del Sol, La Mairena

Set within the lush, green hills of La Mairena just 7 minutes from Marbella's finest beaches, this stunning detached villa is the perfect blend of modern design, peaceful surroundings, and panoramic views. Boasting a generous 553m<sup>2</sup> of built space and set on an expansive elevated plot of 3,719m<sup>2</sup>, this home is an ideal sanctuary for those seeking both privacy and sophistication.

The villa is a contemporary masterpiece, offering bright and open interiors with clean lines and luxury finishes throughout. Its two-storey layout is flooded with natural light thanks to expansive floor-to-ceiling windows, which not only brighten every corner of the home but also frame breathtaking views of the Mediterranean Sea, the surrounding countryside, and the Sierra Blanca mountains.

All four bedrooms are spacious, each with its own en-suite bathroom, ensuring privacy and comfort for both residents and guests. The master suite, in particular, offers spectacular views and direct access to a private terrace—perfect for enjoying tranquil mornings or romantic sunsets.

Multiple outdoor terraces allow you to truly embrace the Andalusian lifestyle—ideal for entertaining, alfresco dining, or simply relaxing by the pool with a drink in hand. The villa's elevated position guarantees uninterrupted views and a constant sense of serenity.