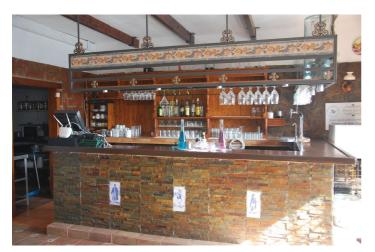

- Big restaurant with equipped bar and kitchen. Two guests toilets (for disabled people as well). 153m2 in total. There is an access to the spacious terrace (80 m2).

- Stairs lead to the second floor, where there is an access to the large roof terrace with the bar. Part of the terrace is covered.