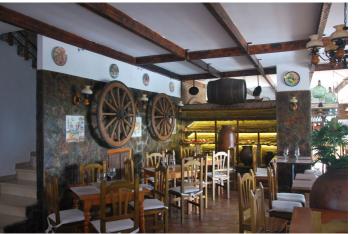

- Big restaurant with equipped bar and kitchen. Two guests toilets (for disabled people as well). 153m2 in total. There is an access to the spacious terrace (80 m2).

- Stairs lead to the second floor, where there is an access to the large roof terrace with the bar. Part of the terrace is covered.