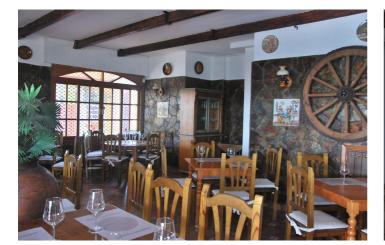

- Big restaurant with equipped bar and kitchen. Two guests toilets (for disabled people as well). 153m2 in total. There is an access to the spacious terrace (80 m2).

- Stairs lead to the second floor, where there is an access to the large roof terrace with the bar. Part of the terrace is covered.