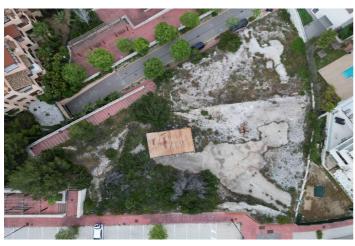

## Land for sale in Benalmádena, Benalmádena

895,000€

Reference: R5034475 Plot Size: 1,997m<sup>2</sup>

## Costa del Sol, Benalmádena

Presenting a rare opportunity to invest in a prime piece of land in the heart of Benalmádena, offering 1,997m² of southeast-facing terrain with uninterrupted views of the Mediterranean Sea.

Perfectly positioned for commercial development, this plot is ideal for a range of business ventures, with permissions allowing for up to two levels of construction. Whether you're envisioning a boutique complex, office space, or an upscale commercial center, this site offers the ideal canvas.