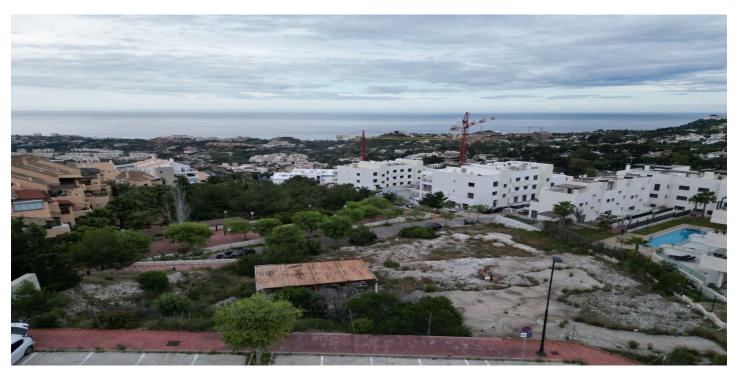

## Land for sale in Benalmádena, Benalmádena

895,000€

Reference: R5034475 Plot Size: 1,997m<sup>2</sup>

## Costa del Sol, Benalmádena

Presenting a rare opportunity to invest in a prime piece of land in the heart of Benalmádena, offering 1,997m² of southeast-facing terrain with uninterrupted views of the Mediterranean Sea.

Perfectly positioned for commercial development, this plot is ideal for a range of business ventures, with permissions allowing for up to two levels of construction. Whether you're envisioning a boutique complex, office space, or an upscale commercial center, this site offers the ideal canvas.

Enjoy unparalleled connectivity, with easy access to the motorway and just minutes from an array of local amenities including shops, restaurants, golf courses, and top-rated schools. Its elevated position not only delivers sweeping sea vistas but also ensures excellent visibility and accessibility—key for any successful commercial venture.