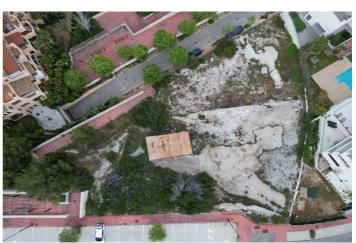

## Land for sale in Benalmádena, Benalmádena

895,000€

Reference: R5034475 Plot Size: 1,997m<sup>2</sup>

## Costa del Sol, Benalmádena

Presenting a rare opportunity to invest in a prime piece of land in the heart of Benalmádena, offering 1,997m² of southeast-facing terrain with uninterrupted views of the Mediterranean Sea.

Perfectly positioned for commercial development, this plot is ideal for a range of business ventures, with permissions allowing for up to two levels of construction. Whether you're envisioning a boutique complex, office space, or an upscale commercial center, this site offers the ideal canvas.