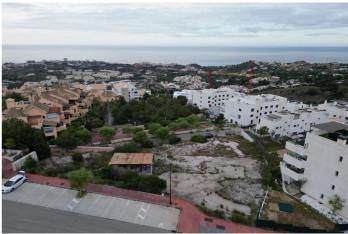

## Land for sale in Benalmádena, Benalmádena

895,000€

Reference: R5034475 Plot Size: 1,997m<sup>2</sup>

## Costa del Sol, Benalmádena

Presenting a rare opportunity to invest in a prime piece of land in the heart of Benalmádena, offering 1,997m² of southeast-facing terrain with uninterrupted views of the Mediterranean Sea.

Perfectly positioned for commercial development, this plot is ideal for a range of business ventures, with permissions allowing for up to two levels of construction. Whether you're envisioning a boutique complex, office space, or an upscale commercial center, this site offers the ideal canvas.

Enjoy unparalleled connectivity, with easy access to the motorway and just minutes from an array of local amenities including shops, restaurants, golf courses, and top-rated schools. Its elevated position not only delivers sweeping sea vistas but also ensures excellent visibility and accessibility—key for any successful commercial venture.