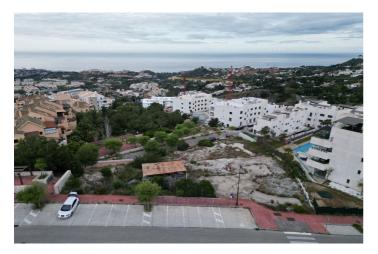

## Land for sale in Benalmádena, Benalmádena

895,000€

Reference: R5034475 Plot Size: 1,997m<sup>2</sup>

## Costa del Sol, Benalmádena

Presenting a rare opportunity to invest in a prime piece of land in the heart of Benalmádena, offering 1,997m² of southeast-facing terrain with uninterrupted views of the Mediterranean Sea.

Perfectly positioned for commercial development, this plot is ideal for a range of business ventures, with permissions allowing for up to two levels of construction. Whether you're envisioning a boutique complex, office space, or an upscale commercial center, this site offers the ideal canvas.

Enjoy unparalleled connectivity, with easy access to the motorway and just minutes from an array of local amenities including shops, restaurants, golf courses, and top-rated schools. Its elevated position not only delivers sweeping sea vistas but also ensures excellent visibility and accessibility—key for any successful commercial venture.