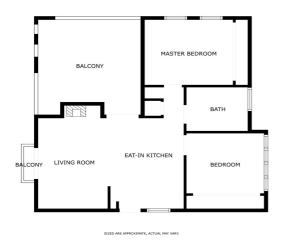

## Penthouse for sale in Benalmadena Costa, Benalmádena

443,000€

Reference: R5032642 Bedrooms: 2 Bathrooms: 1 Plot Size: 79m<sup>2</sup> Build Size: 79m<sup>2</sup>

## Costa del Sol, Benalmadena Costa

Rare Opportunity – A Unique Home in a Legendary Community at a Prime Location! This stunning, fully renovated two-bedroom corner apartment offers the perfect combination of top location, high-quality finishes, and exceptional comfort. Ideally situated in the best part of the sought-after Pueblo Evita complex – on the top floor, in a peaceful corner position right on Avenida Las Palmeras – and just a few minutes' walk from the beach and all amenities. The undisputed highlight of the home is the large, private terrace, recently fitted with a state-of-the-art Lumon Panel Sandwich roofing system. It keeps out all rain while still allowing full sunlight in when desired – the panels slide away completely. The terrace also features a fireplace, connected to the chimney of the cozy indoor fireplace in the living area. The apartment has been renovated throughout with Nordic-quality craftsmanship, including: Stylish, fully renovated open-plan kitchen All appliances newly installed Cozy living room with fireplace Modern, functional bathroom Roof fully replaced by the current owner Interior and exterior freshly painted High-security front door installed The property is sold fully furnished, including high-quality furniture and recently purchased Unikulma beds – just bring your suitcase and move right in. The community features beautiful swimming pools, its own restaurants, and excellent accessibility. A private garage space is also included – a rare and valuable feature in this area! This is the perfect home for those who value quality, comfort, and a premium location.