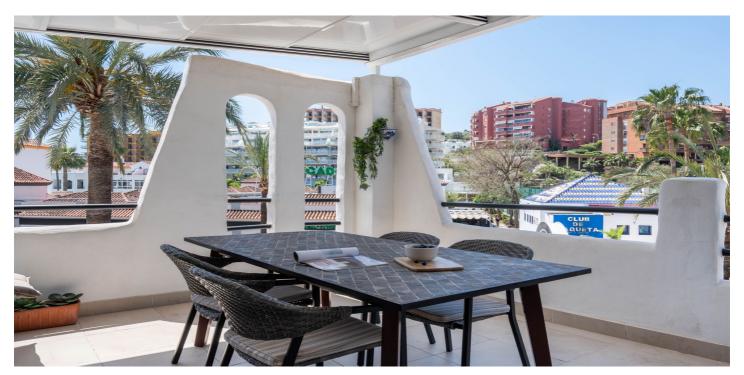

## Costa del Sol, Benalmadena Costa

Rare Opportunity – A Unique Home in a Legendary Community at a Prime Location! This stunning, fully renovated two-bedroom corner apartment offers the perfect combination of top location, high-quality finishes, and exceptional comfort. Ideally situated in the best part of the sought-after Pueblo Evita complex – on the top floor, in a peaceful corner position right on Avenida Las Palmeras – and just a few minutes' walk from the beach and all amenities. The undisputed highlight of the home is the large, private terrace, recently fitted with a state-of-the-art Lumon Panel Sandwich roofing system. It keeps out all rain while still allowing full sunlight in when desired – the panels slide away completely. The terrace also features a fireplace, connected to the chimney of the cozy indoor fireplace in the living area. The apartment has been renovated throughout with Nordic-quality craftsmanship, including: Stylish, fully renovated open-plan kitchen All appliances newly installed Cozy living room with fireplace Modern, functional bathroom Roof fully replaced by the current owner Interior and exterior freshly painted High-security front door installed The property is sold fully furnished, including high-quality furniture and recently purchased Unikulma beds – just bring your suitcase and move right in. The community features beautiful swimming pools, its own restaurants, and excellent accessibility. A private garage space is also included – a rare and valuable feature in this area! This is the perfect home for those who value quality, comfort, and a premium location.