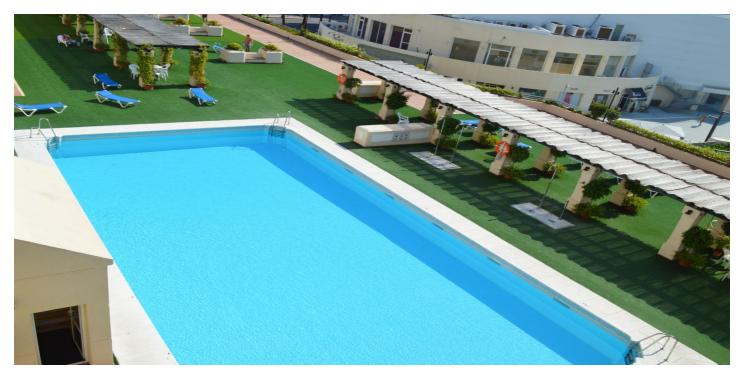

## Costa del Sol, Puerto Banús

The top floor apartment is located in the center of Puerto Banús, in the famous complex Marina Banús, just in front of El Corte Inglés. The apartment is divided in 2 bedrooms, 2 bathrooms and a large corner terrace, with partial views to the sea and the pool. The apartment is very bright and it has too much natural light.