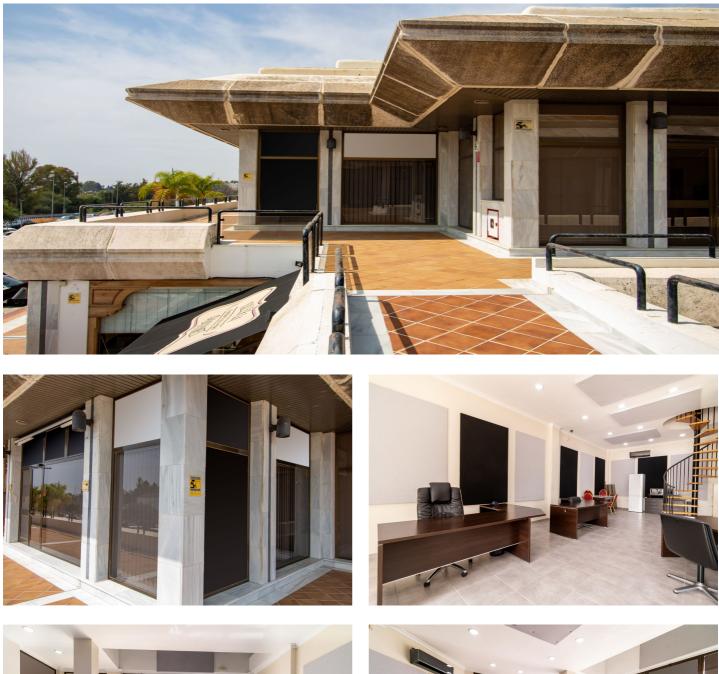

### Costa del Sol, Guadalmina Alta

Luxury office located in the heart of Centro Comercial Guadalmina, only 5 minutes to Puerto Banus and a couple of minutes to San Pedro. Situated on the first floor this south facing duplex office would accommodate many types of business. It is fitted with desks and chairs on the lower floor with a meeting table and two other desks on the upper floor. Equipped with two kitchens and a bathroom.

#### **Features:**

Features Lift WiFi

Views Urban Street Furniture Fully Furnished Parking Street Orientation South South East

Setting Commercial Area

Kitchen Partially Fitted Utilities Electricity Drinkable Water Climate Control Air Conditioning Cold A/C Hot A/C Condition Good