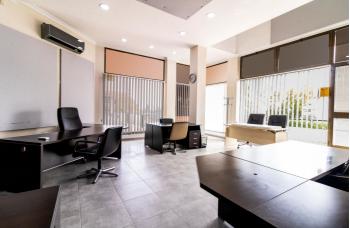

### Costa del Sol, Guadalmina Alta

Luxury office located in the heart of Centro Comercial Guadalmina, only 5 minutes to Puerto Banus and a couple of minutes to San Pedro. Situated on the first floor this south facing duplex office would accommodate many types of business. It is fitted with desks and chairs on the lower floor with a meeting table and two other desks on the upper floor. Equipped with two kitchens and a bathroom.

#### **Features:**

Features Lift WiFi

Views Urban Street Furniture Fully Furnished Parking Street Orientation South South East

Setting Commercial Area

Kitchen Partially Fitted Utilities Electricity Drinkable Water Climate Control Air Conditioning Cold A/C Hot A/C Condition Good