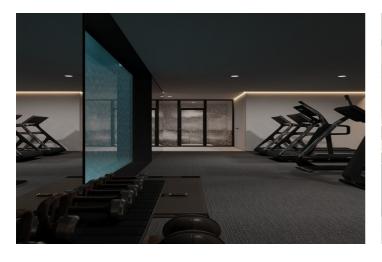

The basement is a highlight of the villa, designed for both leisure and practicality. It includes four en-suite bedrooms—ideal for guests or friends—alongside a game room and bar, perfect for entertaining or family game nights. A home cinema is perfect for movie nights, while a gym caters to fitness enthusiasts. For total relaxation, the spa area includes a massage room, sauna, and Turkish bath. A wine cellar, laundry room, and storage space complete this level.