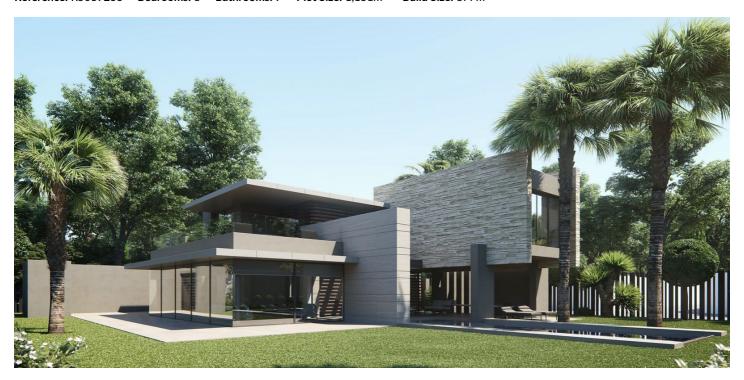

## Detached Villa for sale in San Pedro de Alcántara, Marbella

5,950,000 €

Reference: R5039233 Bedrooms: 8 Bathrooms: 9 Plot Size: 1,151m<sup>2</sup> Build Size: 877m<sup>2</sup>

## Costa del Sol, San Pedro de Alcántara

This exceptional villa project in Cortijo Blanco, San Pedro, offers luxury and comfort across three beautifully designed levels. With 8 en-suite bedrooms, this property is contemporary and offers high-end finishes throughout. Each bedroom features built-in wardrobes, ensuring plenty of storage.

The ground floor welcomes you with a bright open-plan layout where the living room flows into the dining area and modern kitchen. One en-suite bedroom is located on this level, offering convenience and privacy. The outdoor space is a true oasis, complete with a private swimming pool and landscaped garden—perfect for enjoying the Mediterranean climate in a tranquil setting.

The villa is ideally located in close proximity to the beach and a short drive to golf courses, San Pedro town center, and Puerto Banús. Make this stunning villa yours!