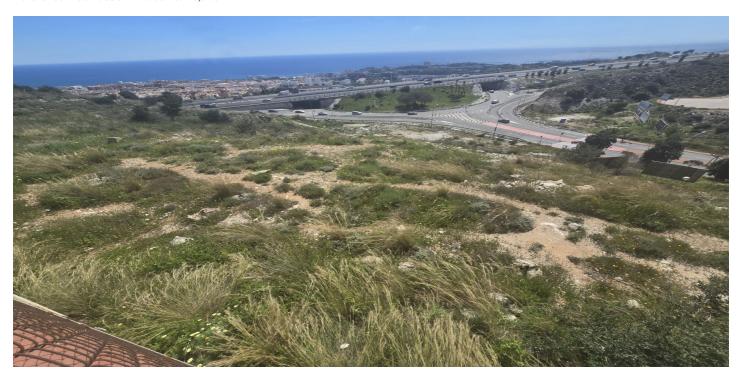

## Costa del Sol, Benalmadena Costa

Prime location in one of the most promising areas of the Costa del Sol.

Land Features Area: 10,000 m<sup>2</sup>

Land Use: Residential Buildable Area: 8,000 m<sup>2</sup> Infrastructure and Access

Direct access to the A-7 motorway. 15 minutes from Malaga Airport.

Services: Electricity, drinking water, and sewage disposal.

Infrastructure and Services Nearby

Transportation: Fast connections to major transportation networks. Education: Proximity to international schools and educational centers.

Healthcare: Hospitals and private clinics within a 10 km radius.

Leisure and Commerce: Shopping centers, restaurants, and beaches are just minutes away.

Market Analysis

Price of similar plots: Between €350 and €450/m<sup>2</sup>, supporting the valuation of this plot.