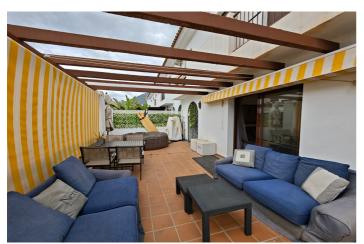

## Costa del Sol, Marbella

Discover this wonderful apartment located in the exclusive area of Las Lomas de Marbella Club, Marbella.

This apartment stands out for its spacious 75  $m^2$  southeast-facing terrace, offering pleasant views of both the community and the sea-creating the perfect space to enjoy the area's climate and tranquility.

The property features:

Two generously sized bedrooms, one of them with an en-suite bathroom for added comfort.

Independent kitchen with a separate laundry area and direct access to the terrace.

Spacious living room that connects to the terrace and leads to the bedrooms.