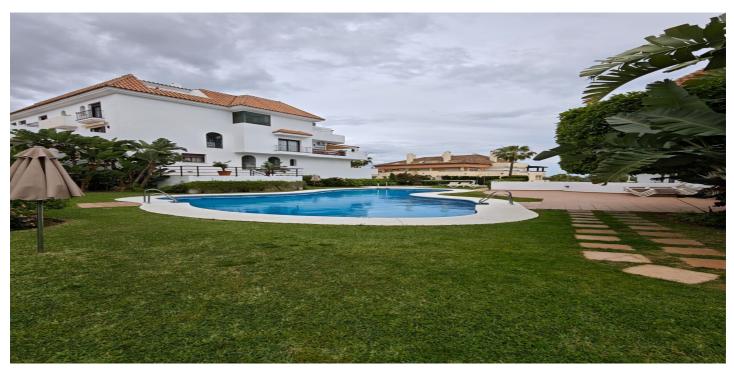

## Costa del Sol, Marbella

Discover this wonderful apartment located in the exclusive area of Las Lomas de Marbella Club, Marbella.

This apartment stands out for its spacious 75  $m^2$  southeast-facing terrace, offering pleasant views of both the community and the sea-creating the perfect space to enjoy the area's climate and tranquility.

## **Features:**

| Features         | Views           | Setting          |
|------------------|-----------------|------------------|
| Lift             | Garden          | Commercial Area  |
| Private Terrace  |                 | Urbanisation     |
| Fitted Wardrobes |                 | Close To Schools |
| Condition        | Pool            | Furniture        |
| Excellent        | Communal        | Part Furnished   |
| Kitchen          | Garden          | Security         |
| Fully Fitted     | Communal        | Gated Complex    |
|                  |                 | Entry Phone      |
| Parking          | Utilities       | Category         |
| Garage           | Drinkable Water | Investment       |
|                  | Telephone       | Cheap            |
|                  | Gas             | Luxury           |