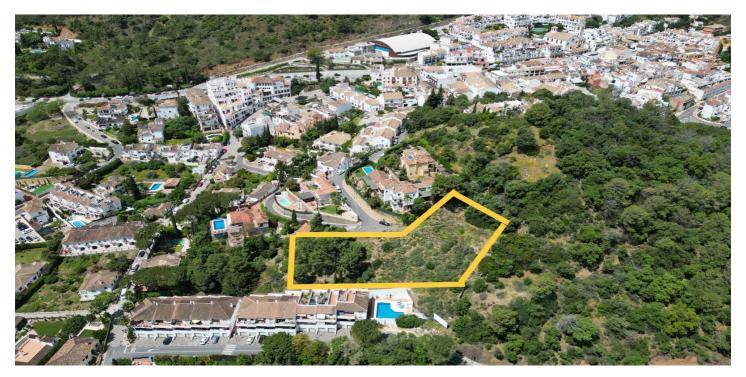

## Costa del Sol, Benahavís

\*\*Land for Sale in Benahavís Pueblo\*\*

Discover this magnificent plot of 3085 m<sup>2</sup> in Benahavís Pueblo. This very private lot offers open mountain views.

The location is unbeatable, as it is within walking distance of the town center. In addition, it has a license to build a villa, which facilitates the process of making your project a reality. Access is comfortable and is perfectly integrated into the urban road.

Don't miss this unique opportunity to invest in a land that combines privacy, natural beauty and proximity to all services.

**Features:** 

**South East** 

Orientation **Views Setting** 

East Mountain Commercial Area