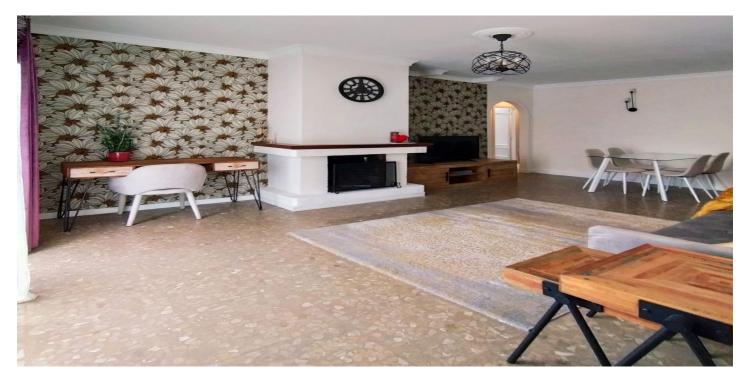

## Costa del Sol, San Pedro de Alcántara

Stunning semi-detached house, nestled in a tranquil residential neighborhood of San Pedro with a private entrance.

The thoughtful layout enhances everyday living: step into a welcoming entrance patio on the ground floor, then ascend to the first floor's expansive living-dining area, complete with a fireplace, a fully equipped kitchen with laundry, and three bedrooms with fitted wardrobes—one opening to a versatile terrace perfect for an office or playroom. The second floor features a private bedroom leading to a spectacular open terrace with an outdoor kitchen, solarium, and a dedicated space for solar panels, ideal for entertaining or relaxing under the stars.

Perfect for growing families or those craving extra space, this beautifully maintained home boasts 4 spacious bedrooms and 2 modern bathrooms.

Crafted with premium materials, it offers exceptional acoustic insulation, efficient hot/cold air conditioning, solar-powered hot water, and a cozy fireplace in the inviting living room.