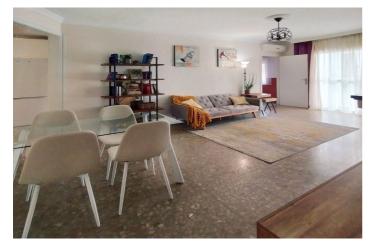

## Costa del Sol, San Pedro de Alcántara

Stunning semi-detached house, nestled in a tranquil residential neighborhood of San Pedro with a private entrance.

The thoughtful layout enhances everyday living: step into a welcoming entrance patio on the ground floor, then ascend to the first floor's expansive living-dining area, complete with a fireplace, a fully equipped kitchen with laundry, and three bedrooms with fitted wardrobes—one opening to a versatile terrace perfect for an office or playroom. The second floor features a private bedroom leading to a spectacular open terrace with an outdoor kitchen, solarium, and a dedicated space for solar panels, ideal for entertaining or relaxing under the stars.

Perfect for growing families or those craving extra space, this beautifully maintained home boasts 4 spacious bedrooms and 2 modern bathrooms.

Crafted with premium materials, it offers exceptional acoustic insulation, efficient hot/cold air conditioning, solar-powered hot water, and a cozy fireplace in the inviting living room.