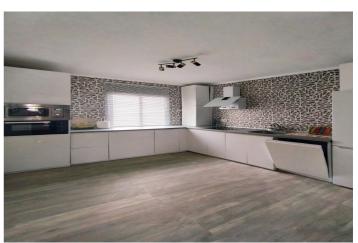

## Costa del Sol, San Pedro de Alcántara

Stunning semi-detached house, nestled in a tranquil residential neighborhood of San Pedro with a private entrance.

The thoughtful layout enhances everyday living: step into a welcoming entrance patio on the ground floor, then ascend to the first floor's expansive living-dining area, complete with a fireplace, a fully equipped kitchen with laundry, and three bedrooms with fitted wardrobes—one opening to a versatile terrace perfect for an office or playroom. The second floor features a private bedroom leading to a spectacular open terrace with an outdoor kitchen, solarium, and a dedicated space for solar panels, ideal for entertaining or relaxing under the stars.

Perfect for growing families or those craving extra space, this beautifully maintained home boasts 4 spacious bedrooms and 2 modern bathrooms.

Crafted with premium materials, it offers exceptional acoustic insulation, efficient hot/cold air conditioning, solar-powered hot water, and a cozy fireplace in the inviting living room.