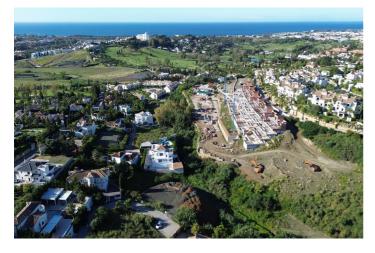

The best part? The construction license has already been approved and fees fully paid, so you're ready to start building immediately — no delays, no red tape.

Set in one of the most desirable residential areas of the Costa del Sol, La Alquería is surrounded by top-tier golf courses such as El Paraíso, Atalaya, El Campanario, and Guadalmina — ideal for golf lovers and those who enjoy outdoor living.

Located just 15 minutes from Puerto Banús and 20 minutes from Estepona, you'll have easy access to everything you need: schools within the urbanization, a Mercadona supermarket less than 3 km away, and quick, convenient access to the AP7 motorway.