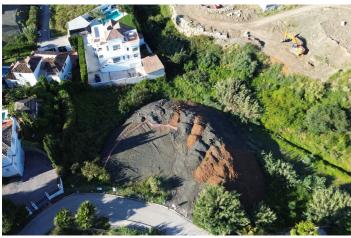

## Costa del Sol, Benahavís

Plot with Approved Project and Paid License — Ready to Build in La Alquería, Benahavís!

Discover the opportunity you've been waiting for in the exclusive Flores del Paraíso community, located in La Alquería, Benahavís. This spectacular 1,240 m² plot sits at the end of a peaceful cul-de-sac, offering the privacy and tranquility ideal for building your dream home.

With its south-facing orientation, the plot benefits from natural sunlight all day long, creating a bright and inviting atmosphere. It offers 50% buildability, allowing for the construction of up to 620 m² distributed over three floors — perfect for a custom-designed luxury villa.

This is a rare opportunity to invest or build your ideal home in one of the most prestigious locations on the Costa del Sol.

**Key Features** 

Total plot size: 1,240 m<sup>2</sup>

Minimum saleable area: 1,240 m<sup>2</sup>