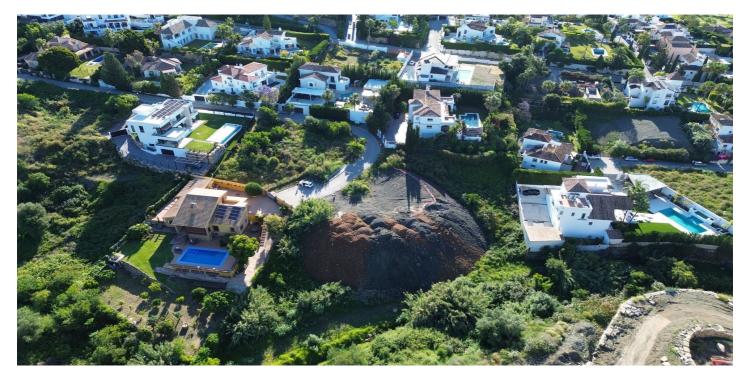

## Costa del Sol, Benahavís

Plot with Approved Project and Paid License — Ready to Build in La Alquería, Benahavís!

Discover the opportunity you've been waiting for in the exclusive Flores del Paraíso community, located in La Alquería, Benahavís. This spectacular 1,240 m² plot sits at the end of a peaceful cul-de-sac, offering the privacy and tranquility ideal for building your dream home.

With its south-facing orientation, the plot benefits from natural sunlight all day long, creating a bright and inviting atmosphere. It offers 50% buildability, allowing for the construction of up to 620 m² distributed over three floors — perfect for a custom-designed luxury villa.

This is a rare opportunity to invest or build your ideal home in one of the most prestigious locations on the Costa del Sol.

**Key Features** 

Total plot size: 1,240 m<sup>2</sup>

Minimum saleable area: 1,240 m<sup>2</sup>