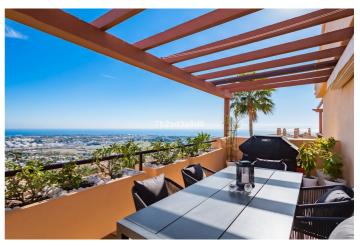

## Costa del Sol, Benahavís

Spectacular one level penthouse with €42.000/year fixed rental income (approx 6% ROI), enjoying panoramic sea and mountain views in La Alquería, Benahavís. All in one level, property comprises: entrance hall; living/dining room with access to two terraces: one southeast-facing with views to La Concha mountain, Atalaya golf course, and the sea, and one south/southwest-facing with panoramic sea, Gibraltar, and North of Africa views; open plan fully equipped kitchen with top quality Siemens appliances; en-suite master bedroom with access to the terrace; and 2 bedrooms sharing a bathroom. Extra features include: 24h security and concierge service; CCTV cameras throughout; A/C hot and cold with Airzone controllers; underfloor heating throughout; gas BBQ. Located in a peaceful location just 15 minutes drive to Puerto Banús and the beach.