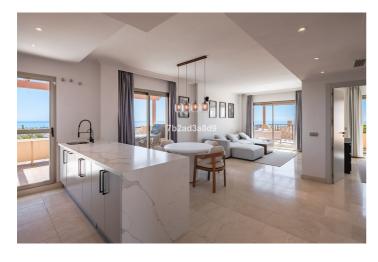

## Costa del Sol, Benahavís

Spectacular one level penthouse with €42.000/year fixed rental income (approx 6% ROI), enjoying panoramic sea and mountain views in La Alquería, Benahavís. All in one level, property comprises: entrance hall; living/dining room with access to two terraces: one southeast-facing with views to La Concha mountain, Atalaya golf course, and the sea, and one south/southwest-facing with panoramic sea, Gibraltar, and North of Africa views; open plan fully equipped kitchen with top quality Siemens appliances; en-suite master bedroom with access to the terrace; and 2 bedrooms sharing a bathroom. Extra features include: 24h security and concierge service; CCTV cameras throughout; A/C hot and cold with Airzone controllers; underfloor heating throughout; gas BBQ. Located in a peaceful location just 15 minutes drive to Puerto Banús and the beach.