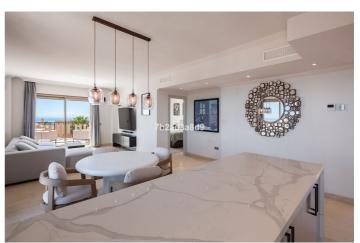

## Costa del Sol, Benahavís

Spectacular one level penthouse with €42.000/year fixed rental income (approx 6% ROI), enjoying panoramic sea and mountain views in La Alquería, Benahavís. All in one level, property comprises: entrance hall; living/dining room with access to two terraces: one southeast-facing with views to La Concha mountain, Atalaya golf course, and the sea, and one south/southwest-facing with panoramic sea, Gibraltar, and North of Africa views; open plan fully equipped kitchen with top quality Siemens appliances; en-suite master bedroom with access to the terrace; and 2 bedrooms sharing a bathroom. Extra features include: 24h security and concierge service; CCTV cameras throughout; A/C hot and cold with Airzone controllers; underfloor heating throughout; gas BBQ. Located in a peaceful location just 15 minutes drive to Puerto Banús and the beach.