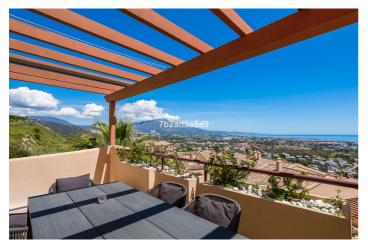

## Costa del Sol, Benahavís

Spectacular one level penthouse with €42.000/year fixed rental income (approx 6% ROI), enjoying panoramic sea and mountain views in La Alquería, Benahavís. All in one level, property comprises: entrance hall; living/dining room with access to two terraces: one southeast-facing with views to La Concha mountain, Atalaya golf course, and the sea, and one south/southwest-facing with panoramic sea, Gibraltar, and North of Africa views; open plan fully equipped kitchen with top quality Siemens appliances; en-suite master bedroom with access to the terrace; and 2 bedrooms sharing a bathroom. Extra features include: 24h security and concierge service; CCTV cameras throughout; A/C hot and cold with Airzone controllers; underfloor heating throughout; gas BBQ. Located in a peaceful location just 15 minutes drive to Puerto Banús and the beach.