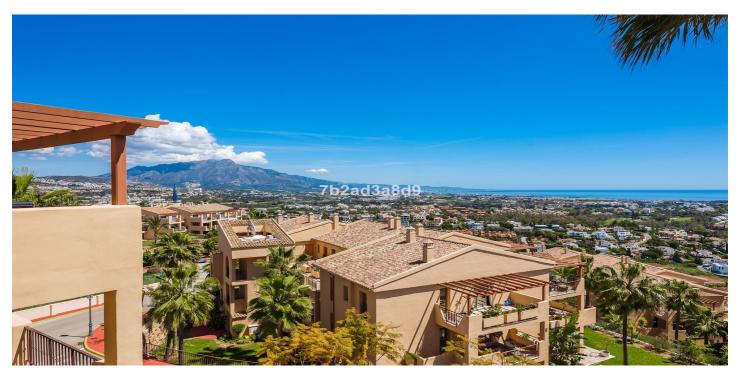

## Costa del Sol, Benahavís

Spectacular one level penthouse with €42.000/year fixed rental income (approx 6% ROI), enjoying panoramic sea and mountain views in La Alquería, Benahavís. All in one level, property comprises: entrance hall; living/dining room with access to two terraces: one southeast-facing with views to La Concha mountain, Atalaya golf course, and the sea, and one south/southwest-facing with panoramic sea, Gibraltar, and North of Africa views; open plan fully equipped kitchen with top quality Siemens appliances; en-suite master bedroom with access to the terrace; and 2 bedrooms sharing a bathroom. Extra features include: 24h security and concierge service; CCTV cameras throughout; A/C hot and cold with Airzone controllers; underfloor heating throughout; gas BBQ. Located in a peaceful location just 15 minutes drive to Puerto Banús and the beach.