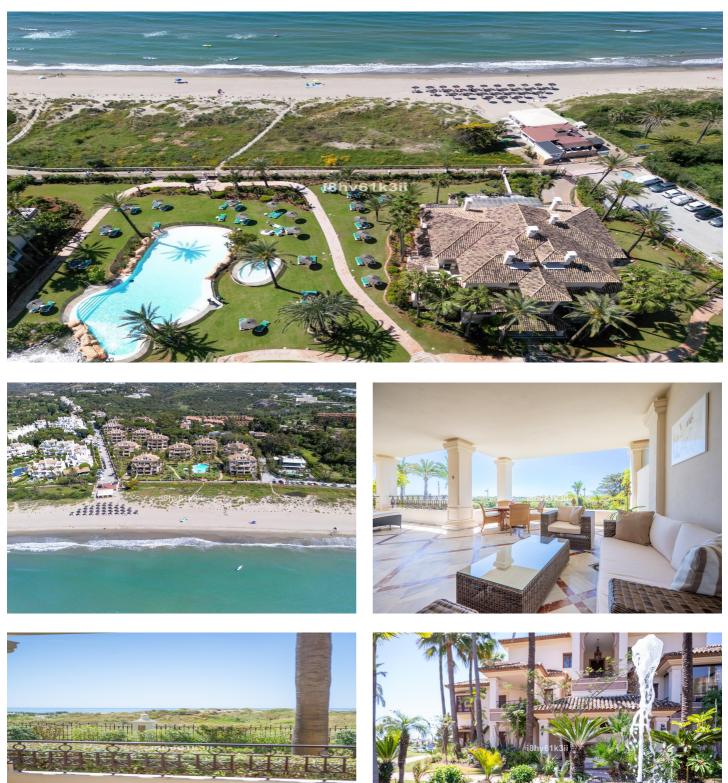

### Costa del Sol, Marbella

The luxurious three-bedroom ground-floor apartment, front line beach in Los Monteros Playa, is finished to the highest of standards and taste. The property has just been beautifully refurbished including a brand new high-tech kitchen.

It is perfectly positioned in one of the poolside apartment blocks, with stunning views of the sea and protected sand dunes.

The apartment comprises a very spacious living- and dining room, with an open fire and direct access to the double terrace with sea views, a fully fitted kitchen, and a separate dining terrace and laundry room. Just off the main entrance hall is a guest bathroom.

The left-wing comprises the 3 double bedrooms, all en-suite. The main bedroom's entrance has numerous builtin wardrobes, has direct access to the terrace, has sea views, and has a double bathroom with a very large shower. Further features: alarm, under-floor heating throughout, A/C, 2 closed underground parking spaces, storeroom, and marble floors.